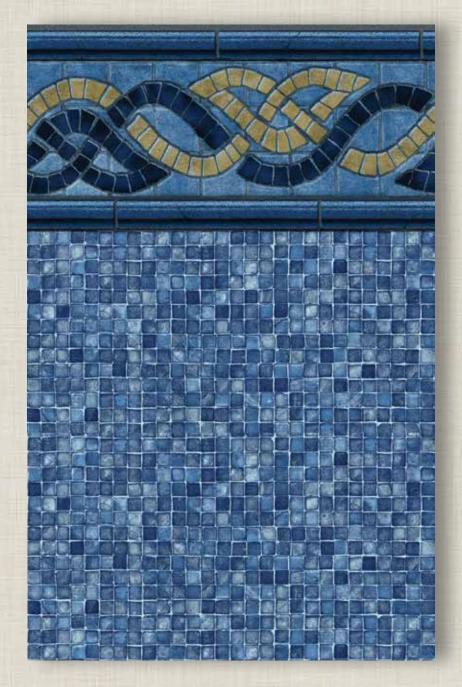

## Fusion

with Radiance Floor "FULL" 28 Gauge

www.bluecascadepools.com \*Liner colors in this brochure are representational of actual vinyl material and slight variations in color may occur.