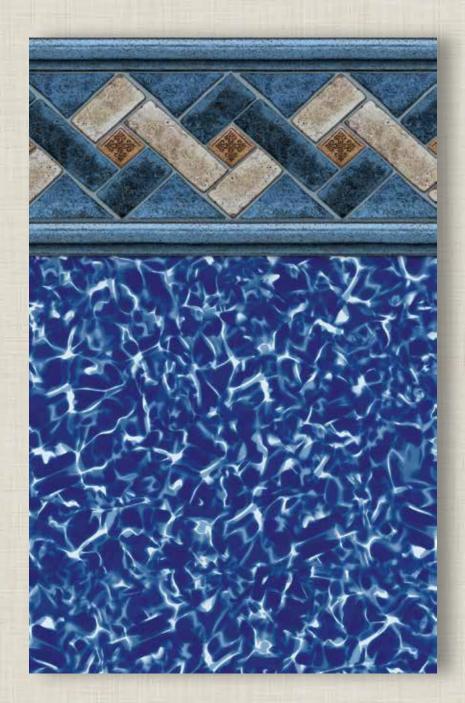

#### Exclusive Liner for the Canyon, Victoria & Wentworth!

#### Ventura with Sundance Floor 20 Gauge

**www.bluecascadepools.com** \*Liner colors in this brochure are representational of actual vinyl material and slight variations in color may occur.