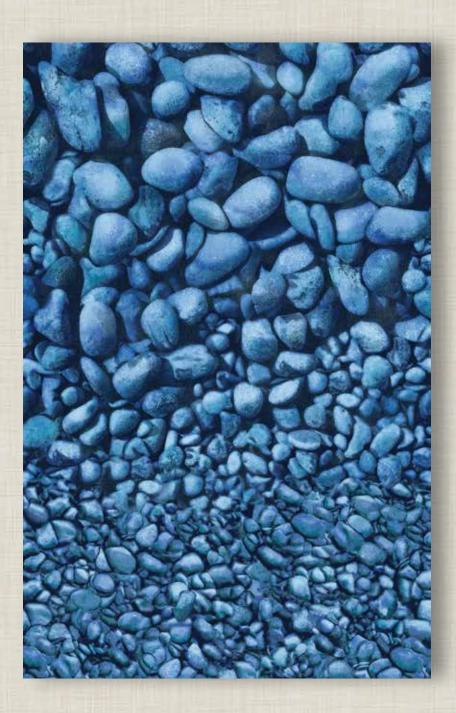

#### Exclusive Liner for the Geneva & Nevada!

## **Castle Rock**

with Pebble Floor 20 Gauge / Overlap Liners

www.bluecascadepools.com \*Liner colors in this brochure are representational of actual vinyl material and slight variations in color may occur.