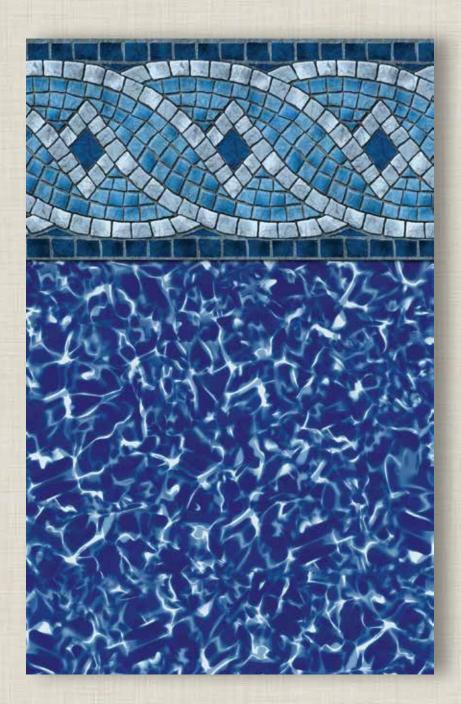

## Exclusive Liner for the Alexander!

#### Princeton with Sundance Floor 25 Gauge

www.bluecascadepools.com \*Liner colors in this brochure are representational of actual vinyl material and slight variations in color may occur.

Exclusive Liner for the Ecotherm, Harmony, Pearl & Sutherland!