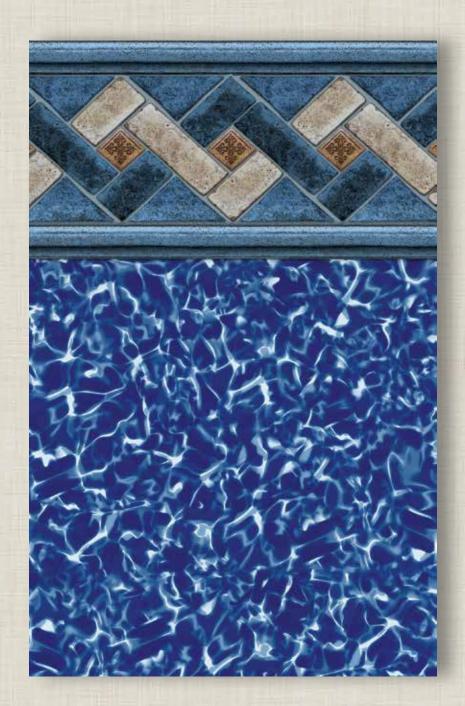

## Exclusive Liner for the Canyon & Victoria!

### Ventura with Sundance Floor 20 Gauge

**www.bluecascadepools.com** \*Liner colors in this brochure are representational of actual vinyl material and slight variations in color may occur.