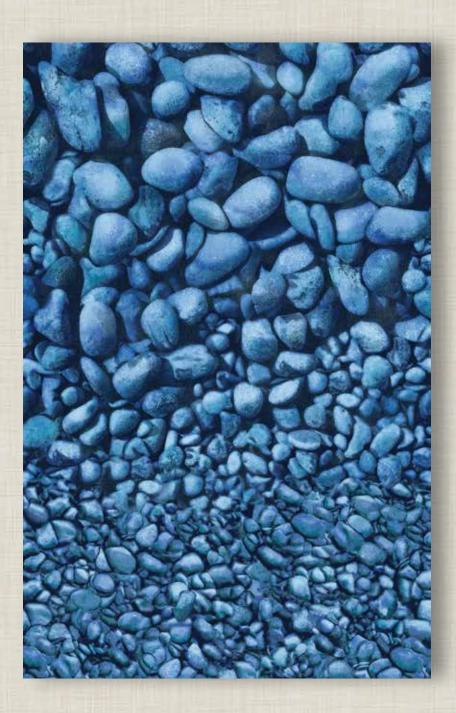

### Exclusive Liner for the Geneva & Nevada!

## **Castle Rock**

with Pebble Floor 20 Gauge / Overlap Liners

www.bluecascadepools.com \*Liner colors in this brochure are representational of actual vinyl material and slight variations in color may occur.