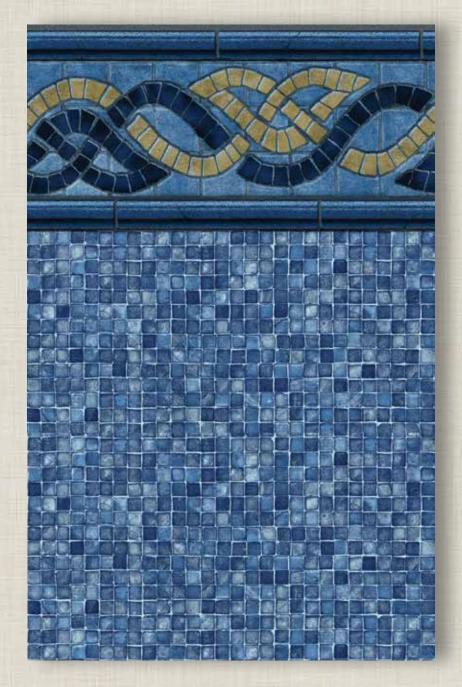

### Exclusive Liner for the Alexander & Burgess!

#### Princeton with Sundance Floor 25 Gauge

www.bluecascadepools.com \*Liner colors in this brochure are representational of actual vinyl material and slight variations in color may occur.