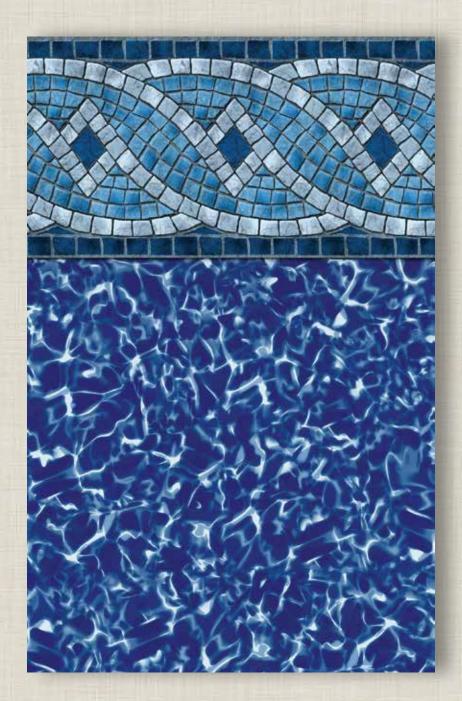

### Exclusive Liner for the Alexander, Burgess & \*Pearl!

#### Princeton with Sundance Floor 25 Gauge

#### www.bluecascadepools.com

\*Liner colors in this brochure are representational of actual vinyl material and slight variations in color may occur. This pattern is only available for the Pearl out of Simpsonville and Columbia branches.