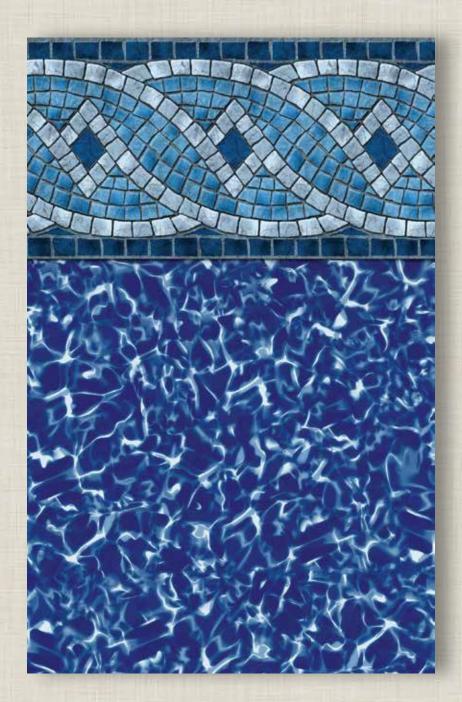

### Exclusive Liner for the Alexander & Burgess!

#### Princeton with Sundance Floor 25 Gauge

www.bluecascadepools.com \*Liner colors in this brochure are representational of actual vinyl material and slight variations in color may occur.