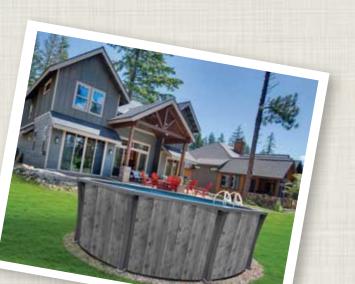

implements on the rock to shape and sharpen them. These marks have been determined to be signs of early human habitation nearby.

FEATURING A 52" WALL

## Ô BLUE.CASCADE.POOLS THE WENTWOR H

MILLIAM

# **Features:**

- 52" Pool Height
- 6" Injected Resin Slate Gray Top Ledge
- 6" Injected Resin Slate Gray **Uprights**
- Injected Resin Top Caps, Top & Bottom Plates, Top & Bottom Track
- Foresta Exterior Wall Pattern
- **3 Year Full Warranty**
- Oval System Non-Buttress Only



- Ventura Tile with Sundance Floor
- 20 Gauge Multibead





www.BlueCascadePools.com

### SIZES & **SPECIFICATIONS**

Round Pool 52" Diameter x H 15' x 52" 18' x 52" 21' x 52"

24' x 52" 27' x 52" 30' x 52" •

#### **Oval Pool 52**"

- WxLxH
- 15' x 26' x 52" •
- 18' x 33' x 52" •

• Non Stock - Special Order Only





CAUTION: No Diving or Jumping. Above-ground pools are designed for swimming only.

At Blue Cascade Above Ground Pools, your family's security is our priority. Always ensure the proper supervision of children when around a swimming pool.





33 Wade Rd. Latham, NY 12110 www.imperialpools.com