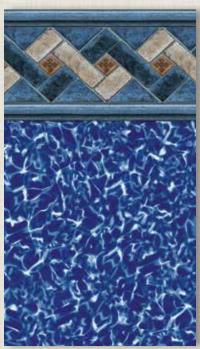

# **Features:**

- 52" Pool Height
- 6" Injected Resin Slate Gray Top Ledge
- 6" Injected Resin Slate Gray **Uprights**
- Injected Resin Top Caps, Top & Bottom Plates, Top & Bottom Track
- Foresta Exterior Wall Pattern
- **3 Year Full Warranty**
- Oval System Non-Buttress Only

- Ventura Tile with Sundance Floor
- 20 Gauge Multibead

www.BlueCascadePools.com