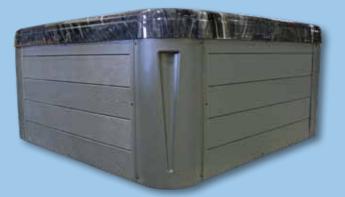

## CABINET COLOR AND DESIGN

The Classic MultiWeather<sup>™</sup> spa cabinets around Champion Spas<sup>®</sup> are manufactured with the finest quality material. The cabinet combines the durability of plastic with a contemporary style and finish. The MultiWeather<sup>™</sup> cabinet is easy to clean and is virtually maintenance free.

Black

Gray

Mahogany

25612C-21 8/21