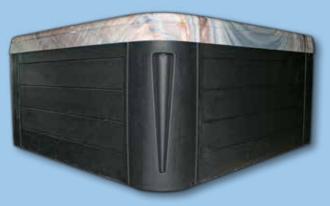

## CABINET COLOR AND DESIGN

The Classic MultiWeather<sup>™</sup> spa cabinets around Champion Spas<sup>®</sup> are manufactured with the finest quality material. The cabinet combines the durability of plastic with a contemporary style and finish. The MultiWeather<sup>™</sup> cabinet is easy to clean and is virtually maintenance free.

Black

Gray

Mahogany

25612C-21 8/21