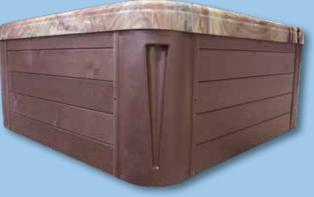

## CABINET COLOR AND DESIGN

The Classic MultiWeather<sup>™</sup> spa cabinets around Champion Spas<sup>®</sup> are manufactured with the finest quality material. The cabinet combines the durability of plastic with a contemporary style and finish. The MultiWeather<sup>™</sup> cabinet is easy to clean and is virtually maintenance free.

Black

Gray

Mahogany

25612C-21 8/21