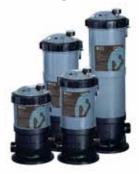

### CARTRIDGE FILTERS\*

### **AC SERIES**

Cartridge Filters provide superior cleaning capabilities than sand filters. They require low flow and backwashing is not required.