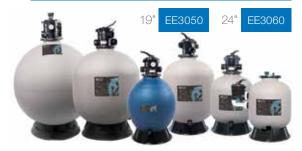

### SAND FILTERS

### AT / BT / AT-MINI / BT-MINI / CT / AS / BS SERIES

These are high performance and corrosion proof sand filters that blend superior flow characteristics and features with ease of operation. Efficient flow and totally balanced back washing is your professional choice for you pools.