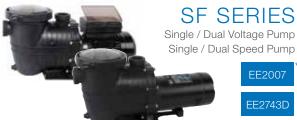

SF SERIES

Single / Dual Speed Pump

EE2743D

SF Series self-priming pump, offers exceptional performance, high efficiency and a heavy-duty motor. Single and Dual-speed models make SF an ideal choice for medium, large sizes of above ground pools and in-ground pools.