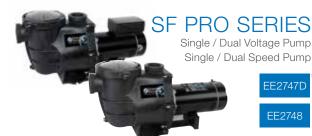

SF Pro Series is a self-priming pump. It provides ultra-performance with a larger impeller and heavyduty motor. Single and Dual-speed models make SF Pro an ideal choice for medium, large sizes above ground pools and in-ground pools.