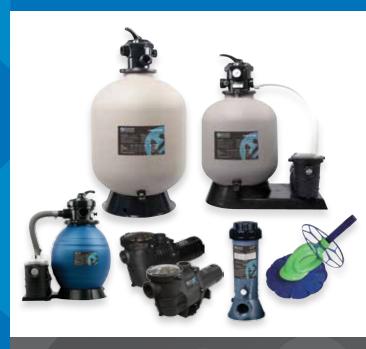

### SAND FILTERS

### AT / BT / AT-MINI / BT-MINI / CT / AS / BS SERIES

These are high performance and corrosion proof sand filters that blend superior flow characteristics and features with ease of operation. Efficient flow and totally balanced back washing is your professional choice for you pools.

# The filtration systems are designed and equipped to offer the ideal combination of energy efficiency and

FILTRATION SYSTEMS ATS / BTS / ATS-MINI / ATS-MINI PLUS / BTS-MINI BTS-MINI PLUS / ACS / ATS-C / BTS-C SERIES

### CARTRIDGE FILTERS\*

### **AC SERIES**

Cartridge Filters provide superior cleaning capabilities than sand filters. They require low flow and backwashing is not required.

## **CARTRIDGE FILTERS\***

SC / LC SERIES

SC / LC Series Cartridge Filters have been designed and engineered to provide dependable operation and long life.

\*Call your local branch for pricing and availability.

## **POOL CLEANERS**

FLAPPER

DIAPHRAGM

Cleaner works automatically in a random pattern to effectively clean the pool.

Easy operation, efficient cleaning, and built to last.