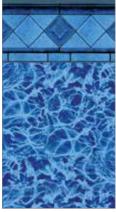

### aqua

Gothic Gem | **Azure Mosaic** 20/20 • 27/20 • 27/27 mil

Sunburst | Azure Mosaic Natural Stone | Quartzite Caribbean Gold Speckle Sandstone Borderless 20/20 • 27/20 • 27/27 mil 20/20 • 27/20 • 27/27 mil