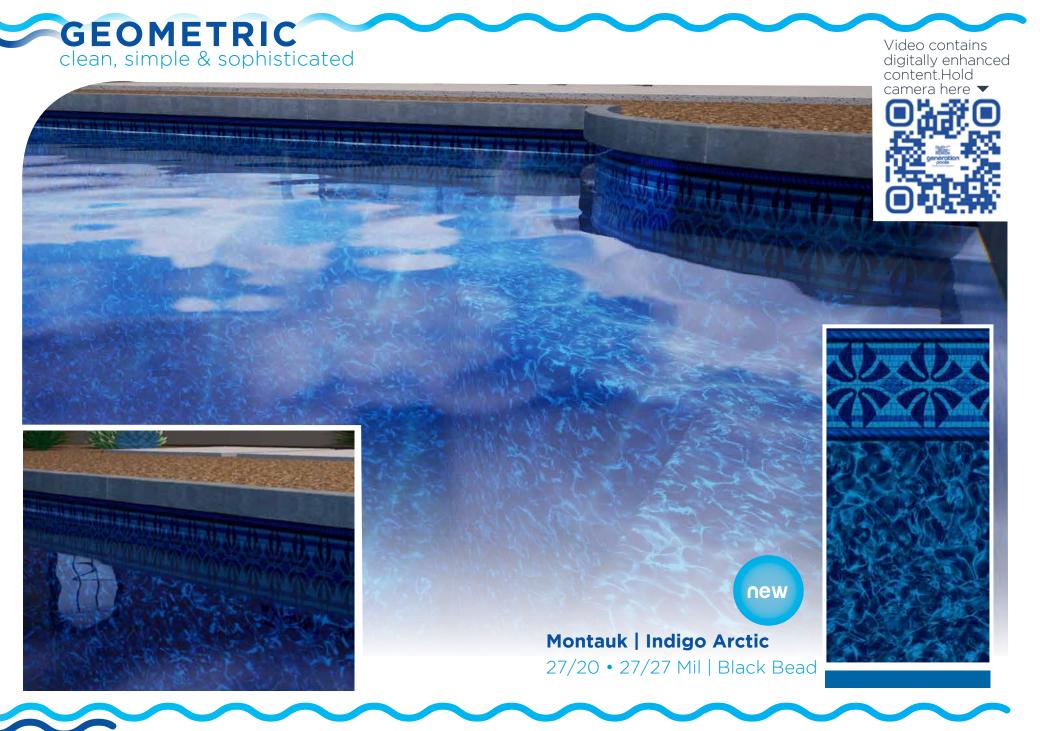

**geometric**: pages 17 - 21

A geometric pattern is linear, consisting of geometric figures, such as triangles, rectangles, circles and squares. Geometric patterns are found in many places, including art and architecture, and they tend to be symmetrical. This creates a very clean, simple and sophisticated look.

### dark

Montauk | Indigo Arctic 27/20 • 27/27 mil

Carolina | Indigo Arctic 20/20 mil

Brilliant Bahama 20/20 • 27/20 • 27/27 mil

Santorini | Brilliant Bahama 20/20 • 27/20 • 27/27 mil

Napa Estates | Brilliant Bahama 20/20 • 27/20 • 27/27 mil