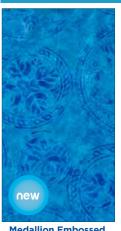

### **Medallion Embossed Borderless**

# Introducing Medallion Empossed Borderless

An enhanced printed embossed experience. 33/33 mil

### **Medallion Embossed Borderless**

Manufactured with a new, unique process, Medallion Embossed Borderless brings a handmade look throughout the pool. Each medallion features a hand painted look, creating a custom-made appearance throughout the entire pool.

Thicker Material Double Top Finish

Large Scale Repeat Enhanced Printed All-Over Texture

Unique New Process

Video contains digitally enhanced content.Hold camera here

Video contains digitally enhanced content.Hold camera here ▼