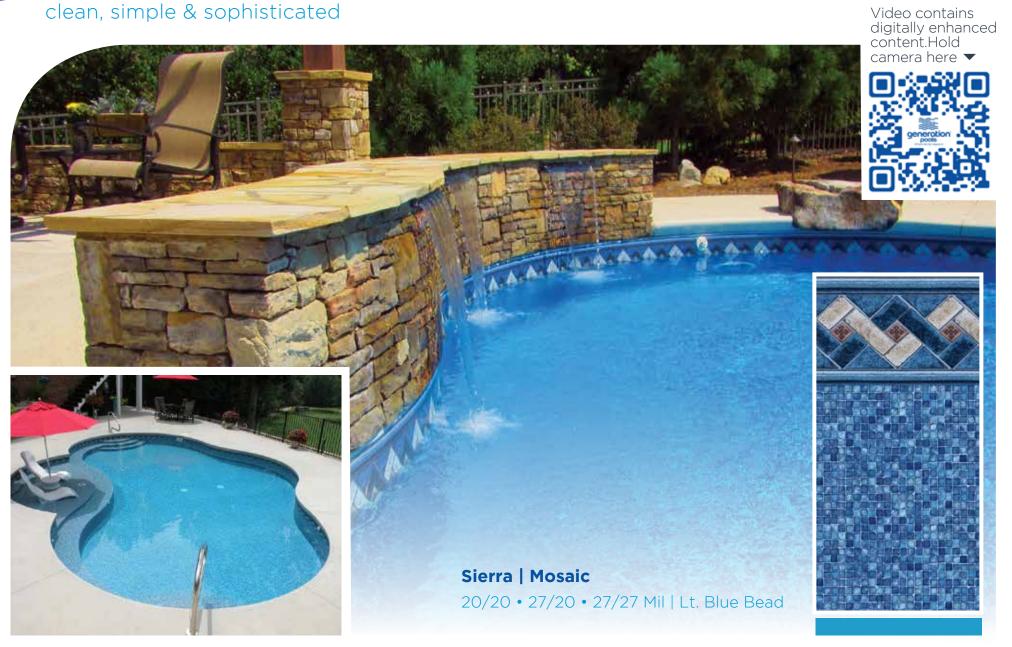

### medium

Amalfi | **White Diffusion** 

**Bayview Slate White Diffusion** 

Sierra | Mosaic 20/20 • 27/20 • 27/27 mil

27/20 • 27/27 mil

27/27 mil

27/27 mil

20/20 • 27/20 • 27/27 mil 20/20 • 27/20 • 27/27 mil