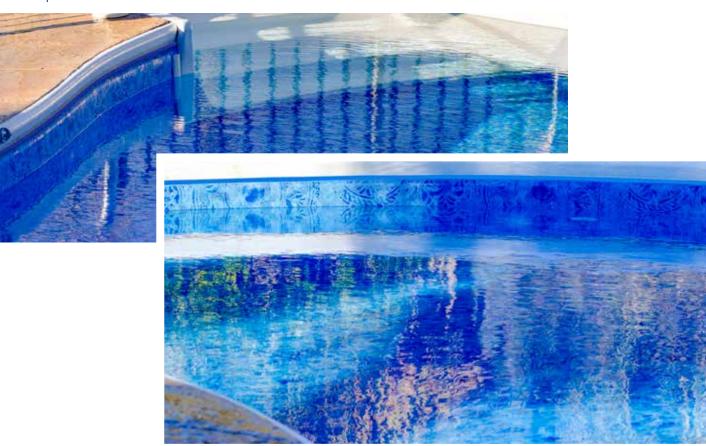

### bead color

Each of our interior finishes has a bead color companion. For your convenience we've noted bead colors next to each pattern.

**PEARLUSTER**is an additional topcoat that gives your pools interior finish a mother-of-pearl luminance that actually shimmers as it basks in the sun's light. This is the latest in interior pool finish technology. We have 3 Pearluster™ Interior Finishes™ for you to choose from. All beautifully designed for your swimming pleasure.

Mosaic Wave 27 mil

Sea Stone Marble 27 mil

**Oyster Gray Borderless** 

27 mil