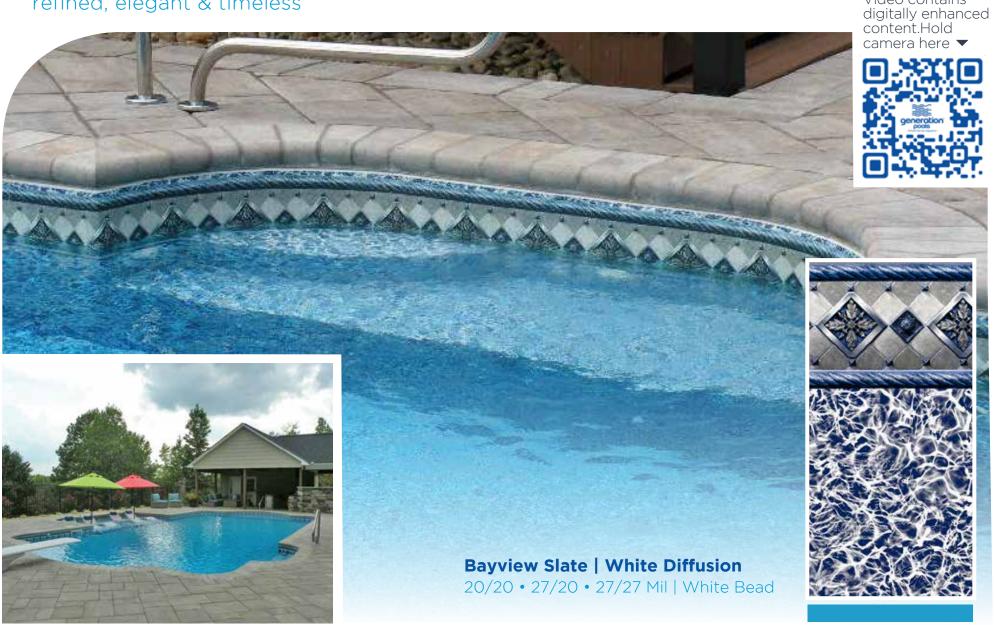

### medium

Amalfi | **White Diffusion** 

**Bayview Slate White Diffusion** 

Sierra | Mosaic 20/20 • 27/20 • 27/27 mil

27/20 • 27/27 mil

27/27 mil

27/27 mil

20/20 • 27/20 • 27/27 mil 20/20 • 27/20 • 27/27 mil