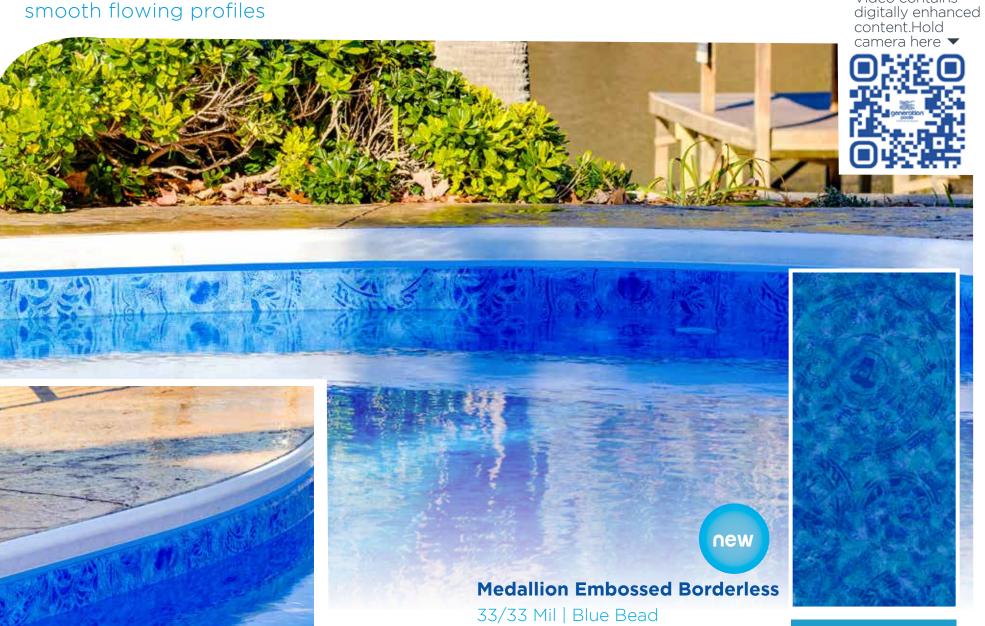

### **Medallion Embossed Borderless**

# Introducing Medallion Empossed Borderless

An enhanced printed embossed experience. 33/33 mil

### **Medallion Embossed Borderless**

Manufactured with a new, unique process, Medallion Embossed Borderless brings a handmade look throughout the pool. Each medallion features a hand painted look, creating a custom-made appearance throughout the entire pool.