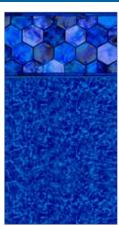

### aqua

Gothic Gem | **Azure Mosaic** 20/20 • 27/20 • 27/27 mil

Sunburst | Azure Mosaic Natural Stone | Quartzite Caribbean Gold Speckle Sandstone Borderless 20/20 • 27/20 • 27/27 mil 20/20 • 27/20 • 27/27 mil