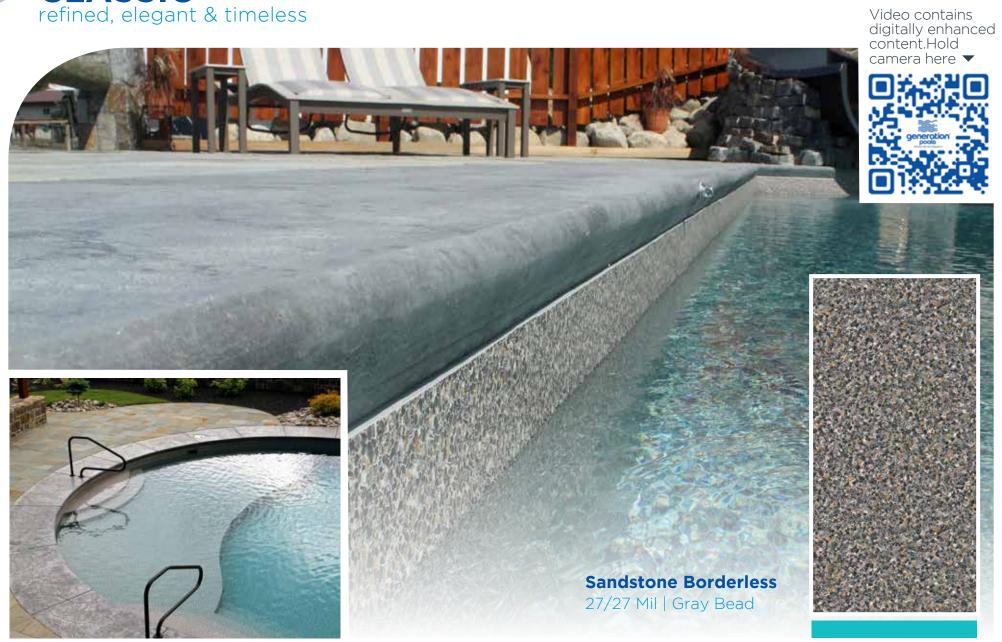

nce. 33/33 mil

### **Medallion Embossed Borderless**

Manufactured with a new, unique process, Medallion Embossed Borderless brings a handmade look throughout the pool. Each medallion features a hand painted look, creating a custom-made appearance throughout the entire pool.





Thicker Material Double Top Finish

Large Scale Repeat Enhanced Printed All-Over Texture

Unique New Process







Video contains digitally enhanced content.Hold camera here





Video contains digitally enhanced content.Hold camera here ▼



## classic

The classic design originated from the European culture. The Greek and the Roman are the main inspirations of the classic design. Very elegant and ornate, the classic design never goes out of style!



Rialto | Blue Diffusion 27/20 • 27/27 Mil | Black Bead















Video contains digitally enhanced content.Hold camera here







20/20 • 27/20 • 27/27 Mil | Black Bead

Video contains digitally enhanced content.Hold camera here





**Caribbean Gold Speckle Borderless** 20/20 • 27/20 • 27/27 Mil | White Bead



### CONTEMPORARY

smooth flowing profiles

Video contains digitally enhanced content.Hold camera here ▼

## contemporary

Contemporary design is rooted in the moment as in this moment, the here and now. Smooth flowing profiles instead of ornamentation. A strong emphasis on line and form — two essentials of good design — gives contemporary style its energy.



**Sunburst | Azure Mosaic** 

20/20 • 27/20 • 27/27 Mil | Gray Bead















### RENEW, REFRESH, REMODEL

### a new look for a new generation!

You don't need a new shape,