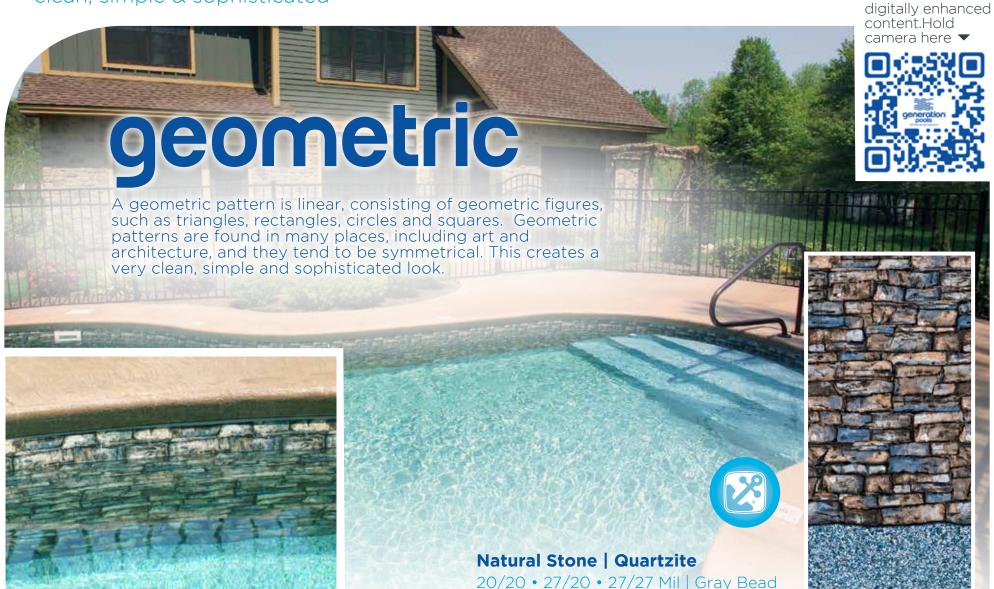

**geometric**: pages 17 - 21

A geometric pattern is linear, consisting of geometric figures, such as triangles, rectangles, circles and squares. Geometric patterns are found in many places, including art and architecture, and they tend to be symmetrical. This creates a very clean, simple and sophisticated look.

### aqua

Gothic Gem | **Azure Mosaic** 20/20 • 27/20 • 27/27 mil

Sunburst | Azure Mosaic Natural Stone | Quartzite Caribbean Gold Speckle Sandstone Borderless 20/20 • 27/20 • 27/27 mil 20/20 • 27/20 • 27/27 mil