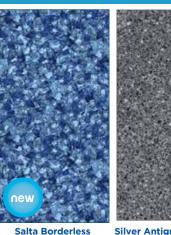

### medium

**Medallion Embossed Borderless** 33/33 mil

**Silver Antigua Borderless** 27/27 mil 27/27 mil