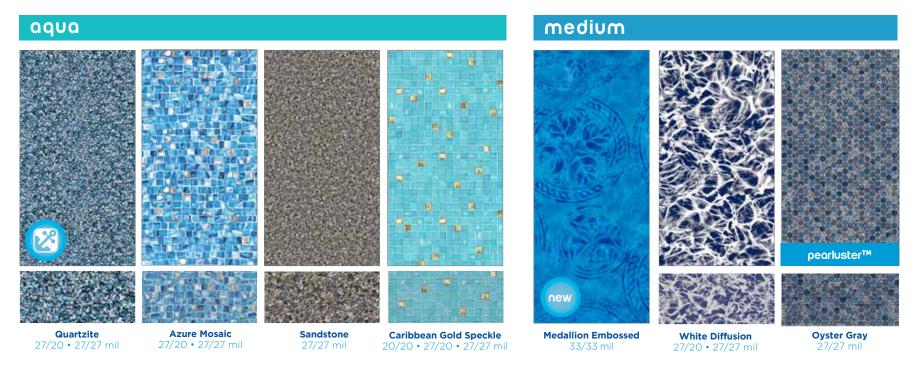

### aqua

With color hues that will remind you of the Caribbean as the sand descends into the blue waters below your feet.

### medium

Temperate medium blue shades transport you to lands and antiquities half a world away.

### aqua

Gothic Gem | **Azure Mosaic** 20/20 • 27/20 • 27/27 mil

Sunburst | Azure Mosaic Natural Stone | Quartzite Caribbean Gold Speckle Sandstone Borderless 20/20 • 27/20 • 27/27 mil 20/20 • 27/20 • 27/27 mil

### medium

**Medallion Embossed Borderless** 33/33 mil

**Silver Antigua Borderless** 27/27 mil 27/27 mil

### medium

Amalfi | **White Diffusion** 

**Bayview Slate White Diffusion** 

Sierra | Mosaic 20/20 • 27/20 • 27/27 mil

27/20 • 27/27 mil

27/27 mil

27/27 mil

20/20 • 27/20 • 27/27 mil 20/20 • 27/20 • 27/27 mil