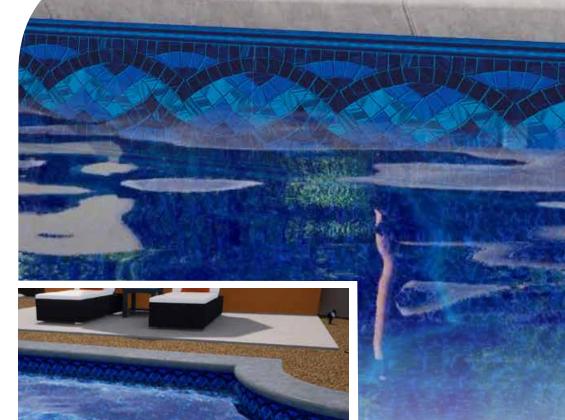

### **Medallion Embossed Borderless**

# Introducing Medallion Empossed Borderless

An enhanced printed embossed experience. 33/33 mil

### **Medallion Embossed Borderless**

Manufactured with a new, unique process, Medallion Embossed Borderless brings a handmade look throughout the pool. Each medallion features a hand painted look, creating a custom-made appearance throughout the entire pool.