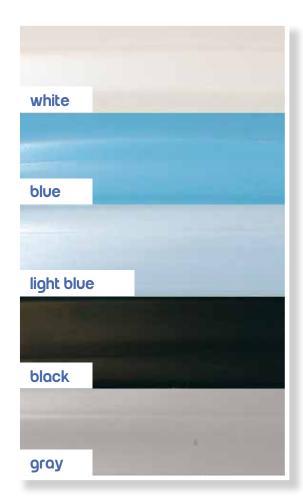

### bead color

Each of our interior finishes has a bead color companion. For your convenience we've noted bead colors next to each pattern.

**PEARLUSTER**is an additional topcoat that gives your pools interior finish a mother-of-pearl luminance that actually shimmers as it basks in the sun's light. This is the latest in interior pool finish technology. We have 3 Pearluster™ Interior Finishes™ for you to choose from. All beautifully designed for your swimming pleasure.