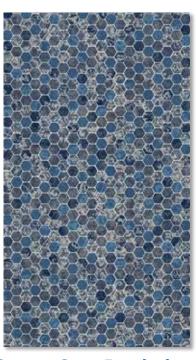

### medium

**Medallion Embossed Borderless** 33/33 mil

**Silver Antigua Borderless** 27/27 mil 27/27 mil