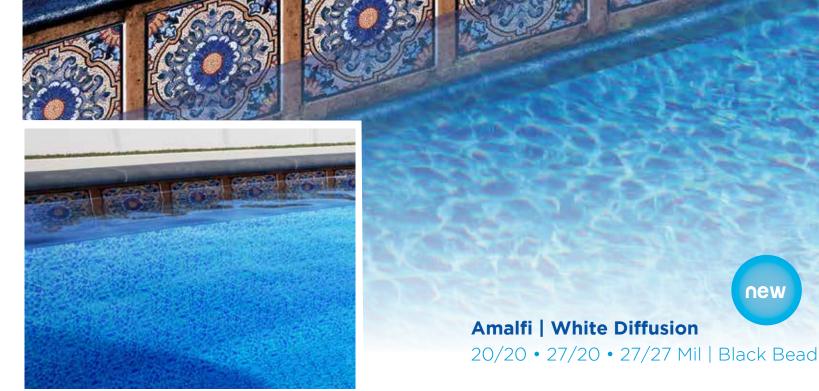

### medium

Amalfi | **White Diffusion** 

**Bayview Slate White Diffusion** 

Sierra | Mosaic 20/20 • 27/20 • 27/27 mil

27/20 • 27/27 mil

27/27 mil

27/27 mil

20/20 • 27/20 • 27/27 mil 20/20 • 27/20 • 27/27 mil