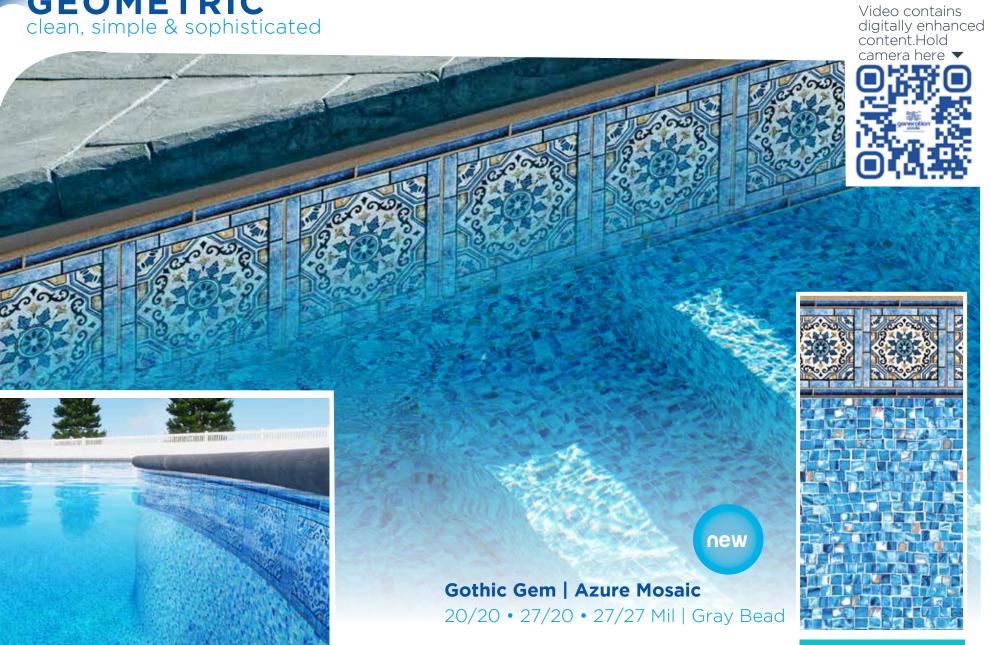

**geometric**: pages 17 - 21

A geometric pattern is linear, consisting of geometric figures, such as triangles, rectangles, circles and squares. Geometric patterns are found in many places, including art and architecture, and they tend to be symmetrical. This creates a very clean, simple and sophisticated look.

### aqua

Gothic Gem | **Azure Mosaic** 20/20 • 27/20 • 27/27 mil

Sunburst | Azure Mosaic Natural Stone | Quartzite Caribbean Gold Speckle Sandstone Borderless 20/20 • 27/20 • 27/27 mil 20/20 • 27/20 • 27/27 mil