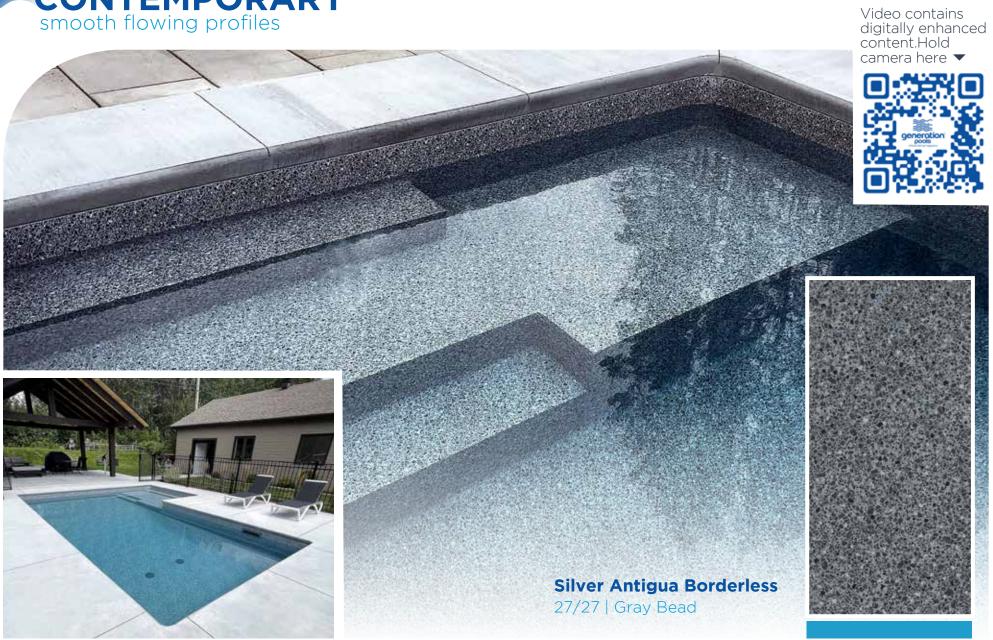

### medium

**Medallion Embossed Borderless** 33/33 mil

**Silver Antigua Borderless** 27/27 mil 27/27 mil