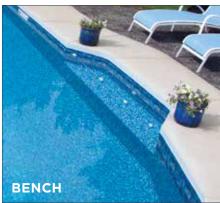

### step forward with the best pool entry systems available

A pool's stair system is an integral part of the family swimming experience, and is often the most popular place to be. It can be a lounge area to sit and catch up with your kids, a cuddle cove to nestle with your spouse, a safe spot for younger ones to practice their first strokes, to name just a few.

Generation Pools feature the most aesthetically pleasing steps on the market, with a variety of options, including wedding cake stair and bench combinations, cuddle coves, sun decks, and much more.

### built-in stairs, benches and coves