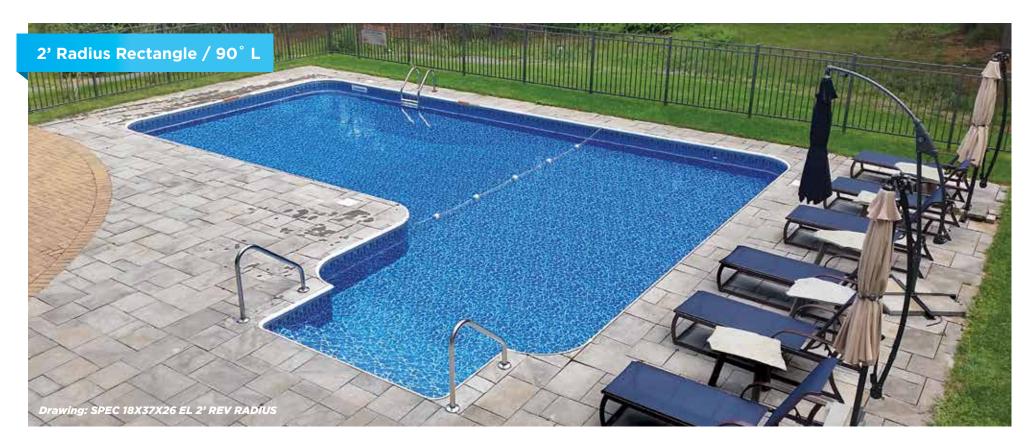

### 2' radius rectangle

12ft x 24ft\*
16ft x 32ft
16ft x 36ft
18ft x 36ft
20ft x 40ft
16ft x 37ft x 24ft 90° L - Left or Right
18ft x 37ft x 26ft 90°L - Left or Right
20ft x 43ft x 28ft 90°L - Left or Right