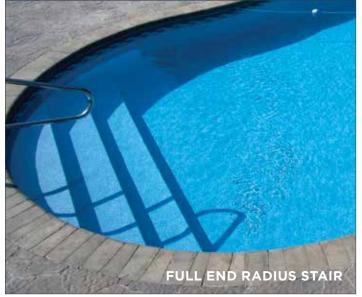

### step forward with the best pool entry systems available

A pool's stair system is an integral part of the family swimming experience, and is often the most popular place to be. It can be a lounge area to sit and catch up with your kids, a cuddle cove to nestle with your spouse, a safe spot for younger ones to practice their first strokes, to name just a few.

Generation Pools feature the most aesthetically pleasing steps on the market, with a variety of options, including wedding cake stair and bench combinations, cuddle coves, sun decks, and much more.

### steel and nexus entry systems

Pool onto your stairs, benches and coves with our Steel and Nexus systems. Designed with functionality and visual appeal in mind, these options will truly elevate your swimming experience and create a uniformed elegance to your pool. Choose from our many standard models or design something of your own, in any shape or size.