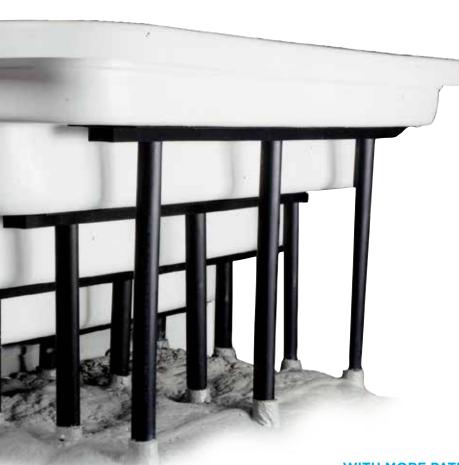

### **Patented Tread-Loc® Support System**

Utilizes box beam and rigid reinforcement for every tread.

- **8" ABS Channel Support** We reinforce each tread with a heavy duty box-beam, attached with a permanent high-pressure heat application.
- **Sturdy Rigid Pipe** Our 2" diameter rigid pipe column supports are sturdy and strong.
- **Column Pipe Snap Ring** These rings hold each rigid pipe firmly in place for ease of installation.
- Independent Tread Support Each one is individually supported, providing stronger reinforcement and less stress on the whole unit.
- **3 Column Support** Each 8" tread is individually supported by 3 columns for maximum support.