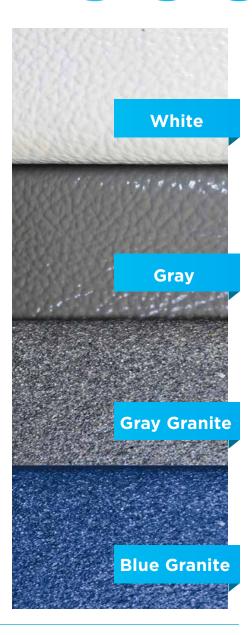

### **Color Options**

Tread-Loc® Steps and Whitewave Spas are available in four colors to seamlessly blend into your décor. Choose from White, Gray, Gray Granite or Blue Granite. All finishes are constructed to withstand the elements and look beautiful for years to come. Gray and Blue Granite offer a unique textured feel and distinct granite finish for a look that is sure to impress.

### **Whitewave Built-In Spas**

Available in Poolside and Spillover designs and in colors of white, gray granite or blue granite. Whitewave Spas are constructed of the strongest thermoplastic in the industry.