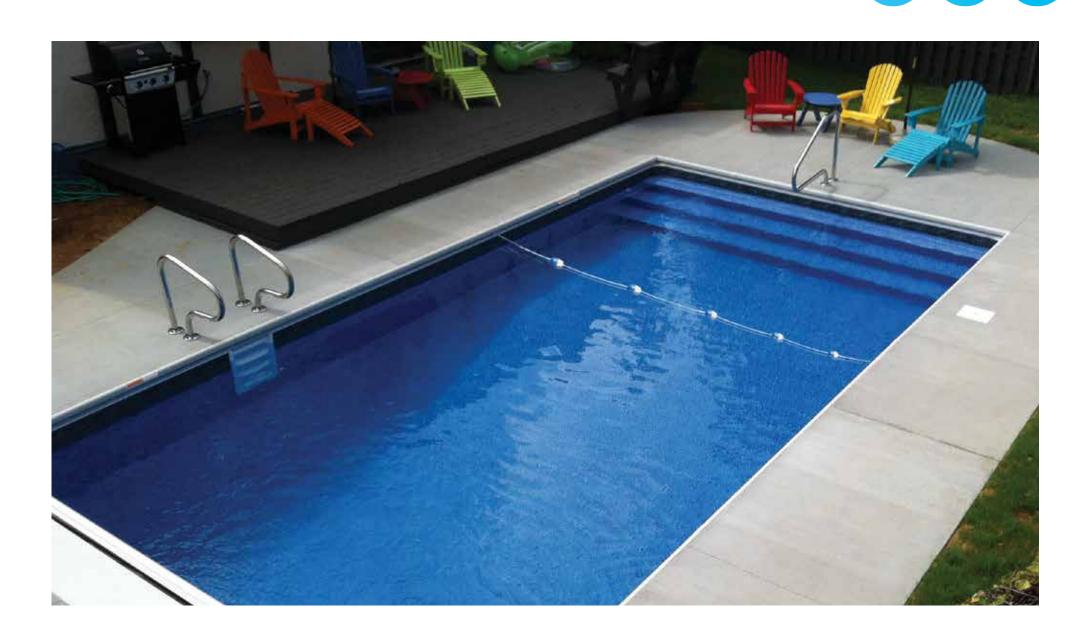

### step forward with the best pool entry systems available

A pool's stair system is an integral part of the family swimming experience, and is often the most popular place to be. It can be a lounge area to sit and catch up with your kids, a cuddle cove to nestle with your spouse, a safe spot for younger ones to practice their first strokes, to name just a few.

Generation Pools feature the most aesthetically pleasing steps on the market, with a variety of options, including wedding cake stair and bench combinations, cuddle coves, sun decks, and much more.