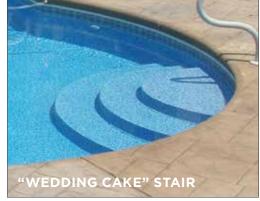

### step forward with the best pool entry systems available

A pool's stair system is an integral part of the family swimming experience, and is often the most popular place to be. It can be a lounge area to sit and catch up with your kids, a cuddle cove to nestle with your spouse, a safe spot for younger ones to practice their first strokes, to name just a few.

Generation Pools feature the most aesthetically pleasing steps on the market, with a variety of options, including wedding cake stair and bench combinations, cuddle coves, sun decks, and much more.

### built-in stairs, benches and coves