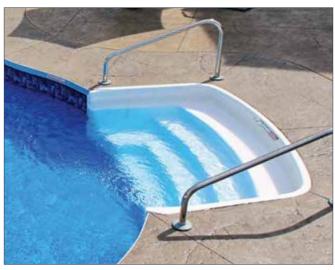

### tread-loc® steps

**The Generation Tread-Loc® Step** is made of the strongest thermoplastic material available and is the highest quality pool step available. Each of our 50 models is designed to have excellent weatherability and chemical stability.

### tread-loc® steps

The Tread-Loc® entry system is loaded with exclusive features designed to make your steps safer, stronger, sleeker, and absolutely watertight. No other pool company can offer these features...because we own the patents!

### **Designer Hand Rails**

"Form Follows Function" Consider stylish alternatives to traditional hand rails. It's the details that make all the difference!