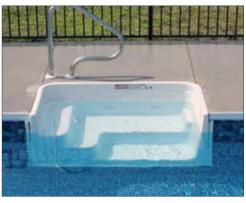

### tread-loc® steps

**The Generation Tread-Loc® Step** is made of the strongest thermoplastic material available and is the highest quality pool step available. Each of our 50 models is designed to have excellent weatherability and chemical stability.

### tread-loc® steps

The Tread-Loc® entry system is loaded with exclusive features designed to make your steps safer, stronger, sleeker, and absolutely watertight. No other pool company can offer these features...because we own the patents!

### **Patented Tread-Loc® Support System**

Utilizes box beam and rigid reinforcement for every tread.

- **8" ABS Channel Support** We reinforce each tread with a heavy duty box-beam, attached with a permanent high-pressure heat application.
- **Sturdy Rigid Pipe** Our 2" diameter rigid pipe column supports are sturdy and strong.
- **Column Pipe Snap Ring** These rings hold each rigid pipe firmly in place for ease of installation.
- Independent Tread Support Each one is individually supported, providing stronger reinforcement and less stress on the whole unit.
- **3 Column Support** Each 8" tread is individually supported by 3 columns for maximum support.