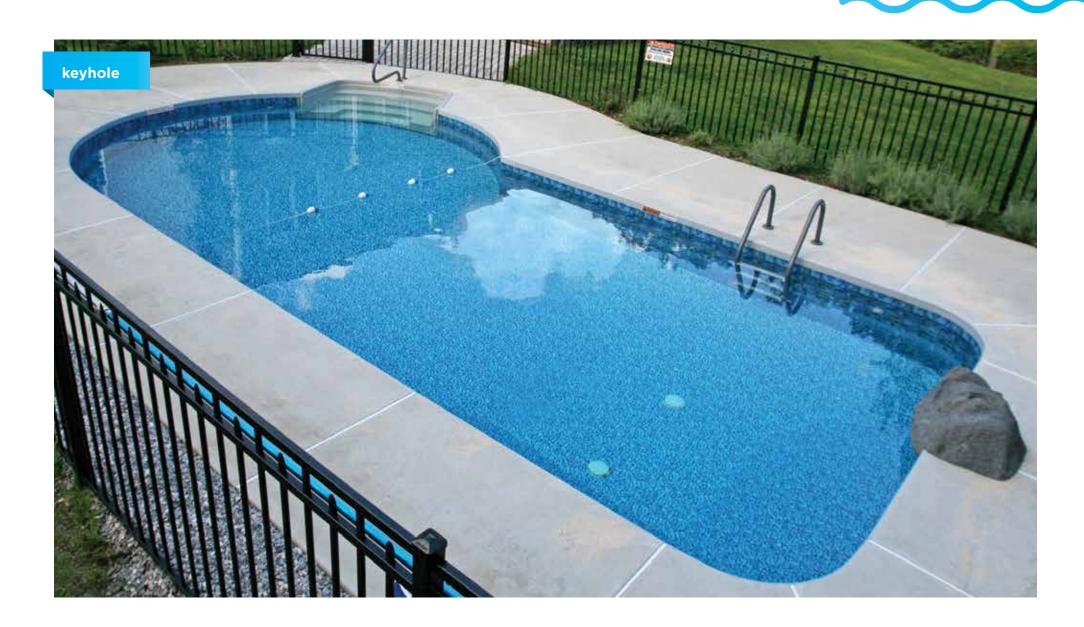

#### grecian 17ft x 33ft

17ft x 37ft 20ft x 36ft 20ft x 40ft 17ft x 39ft Lazy L - Left or Right 20ft x 44ft Lazy L - Left or Right

**keyhole**16ft × 32ft\*
18ft × 36ft\*
20ft × 40ft

**patio**20ft × 20ft\*
24ft × 24ft\*