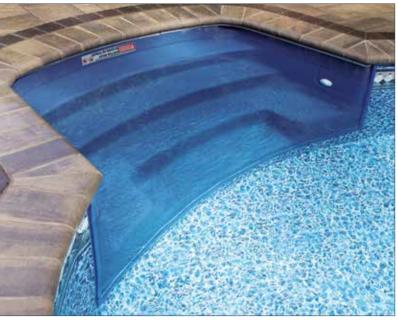

### step forward with the best pool entry systems available

A pool's stair system is an integral part of the family swimming experience, and is often the most popular place to be. It can be a lounge area to sit and catch up with your kids, a cuddle cove to nestle with your spouse, a safe spot for younger ones to practice their first strokes, to name just a few.

Generation Pools feature the most aesthetically pleasing steps on the market, with a variety of options, including wedding cake stair and bench combinations, cuddle coves, sun decks, and much more.

### steel and nexus entry systems

Pool onto your stairs, benches and coves with our Steel and Nexus systems. Designed with functionality and visual appeal in mind, these options will truly elevate your swimming experience and create a uniformed elegance to your pool. Choose from our many standard models or design something of your own, in any shape or size.