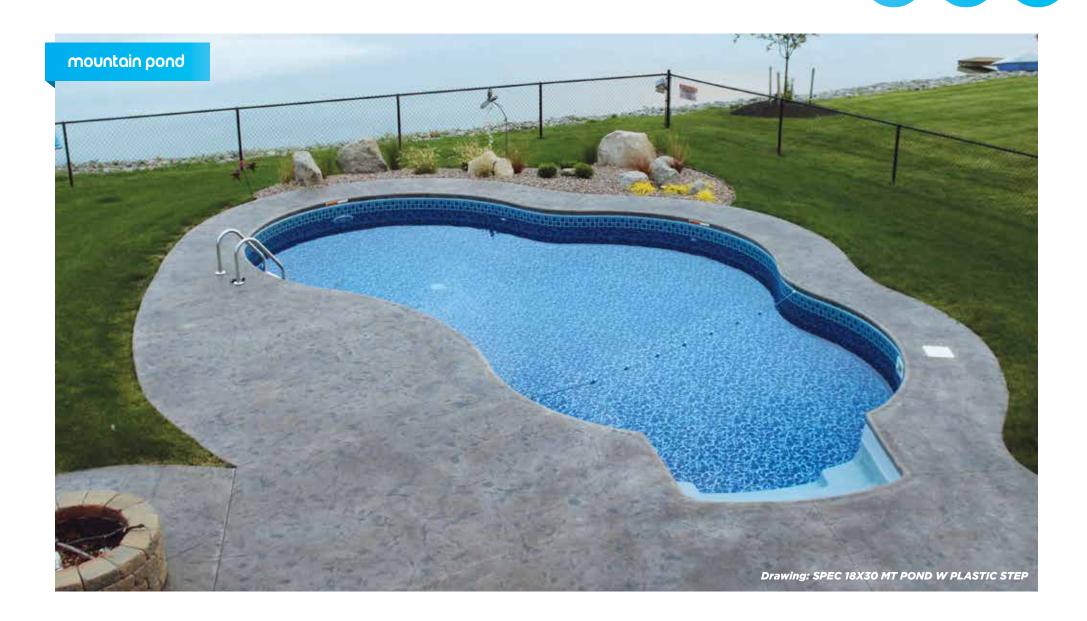

ctangle

18ft x 43ft Lazy L - Left or Right

12ft x 24ft\*
14ft x 28ft\*
16ft x 32ft
18ft x 36ft
20ft x 40ft
16ft x 38ft x 24ft 90° L - Left or Right
18ft x 45ft Lazy L - Left or Right



### roman end

16ft x 37ft 18ft x 41ft 20ft x 43ft 18ft x 44ft Lazy L - Left or Right



### kidney

15ft x 26ft\* 16ft x 30ft\* 16ft x 33ft 18ft x 36ft 20ft x 38ft



### mountain pond

18ft x 30ft\* 20ft x 34ft 22ft x 36ft 24ft x 40ft



### mountain lake

21ft x 32ft 21ft x 40ft 23ft x 37ft 23ft x 42ft 26ft x 40ft 24ft x 44ft



#### grecian 17ft x 33ft

17ft x 37ft 20ft x 36ft 20ft x 40ft 17ft x 39ft Lazy L - Left or Right 20ft x 44ft Lazy L - Left or Right





**keyhole**16ft × 32ft\*
18ft × 36ft\*
20ft × 40ft



**patio**20ft × 20ft\*
24ft × 24ft\*



**oval**16ft × 32ft
18ft × 36ft
20ft × 40ft















### step forward with the best pool entry systems available

A pool's stair system is an integral part of the family swimming experience, and is often the most popular place to be. It can be a lounge area to sit and catch up with your kids, a cuddle cove to nestle with your spouse, a safe spot for younger ones to practice their first strokes, to name just a few.

Generation Pools feature the most aesthetically pleasing steps on the market, with a variety of options, including wedding cake stair and bench combinations, cuddle coves, sun decks, and much more.





### steel and nexus entry systems

Pool onto your stairs, benches and coves with our Steel and Nexus systems. Designed with functionality and visual appeal in mind, these options will truly elevate your swimming experie