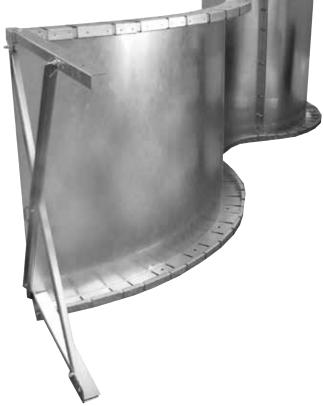

### ...Exceptional Engineering...

Generation Pools are built strong thanks to a unique engineering process that incorporates 5" flanges top and bottom to further bolster your steel panels.

Our A-frame steel braces provide superior support to the pool walls, able to withstand extreme external pressures and hold tons of water.