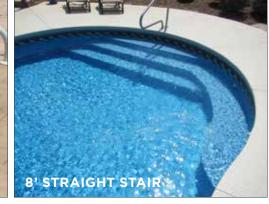

### step forward with the best pool entry systems available

A pool's stair system is an integral part of the family swimming experience, and is often the most popular place to be. It can be a lounge area to sit and catch up with your kids, a cuddle cove to nestle with your spouse, a safe spot for younger ones to practice their first strokes, to name just a few.

Generation Pools feature the most aesthetically pleasing steps on the market, with a variety of options, including wedding cake stair and bench combinations, cuddle coves, sun decks, and much more.

### steel and nexus entry systems

Pool onto your stairs, benches and coves with our Steel and Nexus systems. Designed with functionality and visual appeal in mind, these options will truly elevate your swimming experience and create a uniformed elegance to your pool. Choose from our many standard models or design something of your own, in any shape or size.