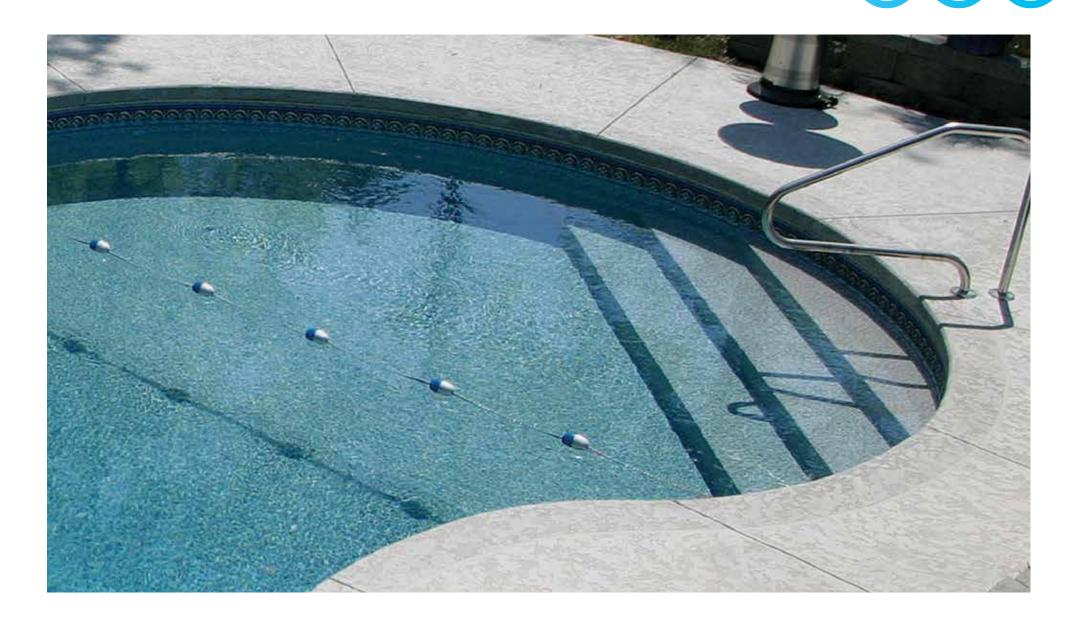

### step forward with the best pool entry systems available

A pool's stair system is an integral part of the family swimming experience, and is often the most popular place to be. It can be a lounge area to sit and catch up with your kids, a cuddle cove to nestle with your spouse, a safe spot for younger ones to practice their first strokes, to name just a few.

Generation Pools feature the most aesthetically pleasing steps on the market, with a variety of options, including wedding cake stair and bench combinations, cuddle coves, sun decks, and much more.

### steel and nexus entry systems

Pool onto your stairs, benches and coves with our Steel and Nexus systems. Designed with functionality and visual appeal in mind, these options will truly elevate your swimming experience and create a uniformed elegance to your pool. Choose from our many standard models or design something of your own, in any shape or size.