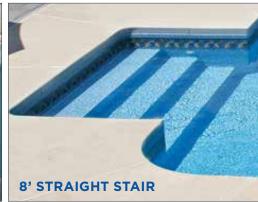

### tread-loc® steps

**The Generation Tread-Loc® Step** is made of the strongest thermoplastic material available and is the highest quality pool step available. Each of our 50 models is designed to have excellent weatherability and chemical stability.

### tread-loc® steps

The Tread-Loc® entry system is loaded with exclusive features designed to make your steps safer, stronger, sleeker, and absolutely watertight. No other pool company can offer these features...because we own the patents!

### **Patented Tread-Loc® Support System**

Utilizes box beam and rigid reinforcement for every tread.

- **8" ABS Channel Support** We reinforce each tread with a heavy duty box-beam, attached with a permanent high-pressure heat application.
- **Sturdy Rigid Pipe** Our 2" diameter rigid pipe column supports are sturdy and strong.
- **Column Pipe Snap Ring** These rings hold each rigid pipe firmly in place for ease of installation.
- Independent Tread Support Each one is individually supported, providing stronger reinforcement and less stress on the whole unit.
- **3 Column Support** Each 8" tread is individually supported by 3 columns for maximum support.