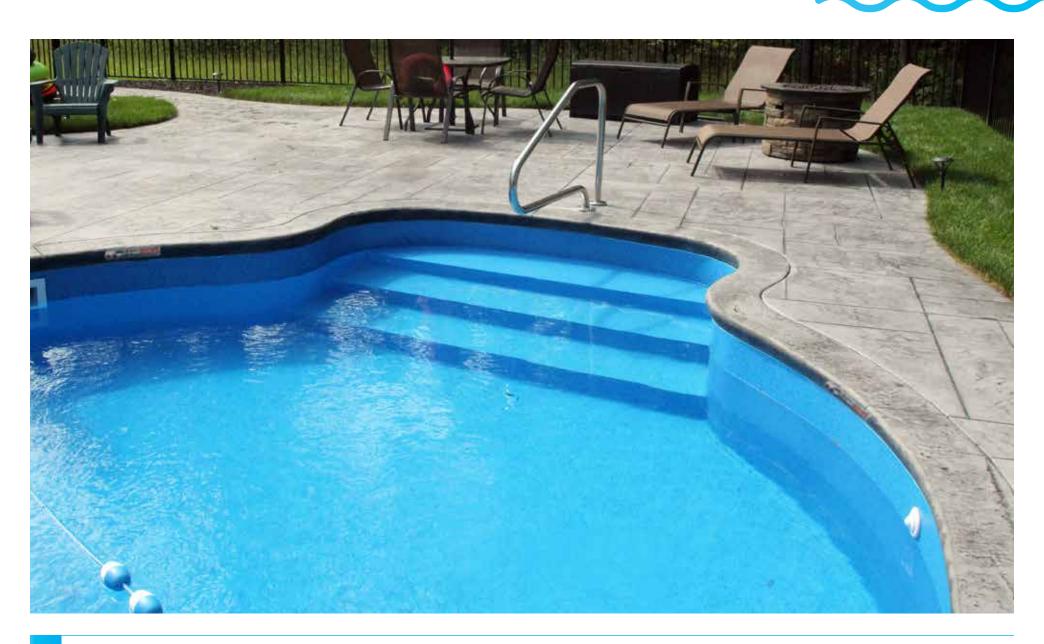

### step forward with the best pool entry systems available

A pool's stair system is an integral part of the family swimming experience, and is often the most popular place to be. It can be a lounge area to sit and catch up with your kids, a cuddle cove to nestle with your spouse, a safe spot for younger ones to practice their first strokes, to name just a few.

Generation Pools feature the most aesthetically pleasing steps on the market, with a variety of options, including wedding cake stair and bench combinations, cuddle coves, sun decks, and much more.

### steel and nexus entry systems

Pool onto your stairs, benches and coves with our Steel and Nexus systems. Designed with functionality and visual appeal in mind, these options will truly elevate your swimming experience and create a uniformed elegance to your pool. Choose from our many standard models or design something of your own, in any shape or size.