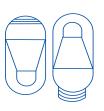

29ft 20ft × 42ft × 31ft



### 6" radius (90°) rectangle

18ft x 43ft Lazy L - Left or Right

12ft x 24ft\*
14ft x 28ft\*
16ft x 32ft
18ft x 36ft
20ft x 40ft
16ft x 38ft x 24ft 90° L - Left or Right
18ft x 45ft Lazy L - Left or Right



### roman end

16ft x 37ft 18ft x 41ft 20ft x 43ft 18ft x 44ft Lazy L - Left or Right



### kidney

15ft x 26ft\* 16ft x 30ft\* 16ft x 33ft 18ft x 36ft 20ft x 38ft



### mountain pond

18ft x 30ft\* 20ft x 34ft 22ft x 36ft 24ft x 40ft



### mountain lake

21ft x 32ft 21ft x 40ft 23ft x 37ft 23ft x 42ft 26ft x 40ft 24ft x 44ft



#### grecian 17ft x 33ft

17ft x 37ft 20ft x 36ft 20ft x 40ft 17ft x 39ft Lazy L - Left or Right 20ft x 44ft Lazy L - Left or Right





**keyhole**16ft × 32ft\*
18ft × 36ft\*
20ft × 40ft



**patio**20ft × 20ft\*
24ft × 24ft\*



**oval**16ft × 32ft
18ft × 36ft
20ft × 40ft















### step forward with the best pool entry systems available

A pool's stair system is an integral part of the family swimming experience, and is often the most popular place to be. It can be a lounge area to sit and catch up with your kids, a cuddle cove to nestle with your spouse, a safe spot for younger ones to practice their first strokes, to name just a few.

Generation Pools feature the most aesthetically pleasing steps on the market, with a variety of options, including wedding cake stair and bench combinations, cuddle coves, sun decks, and much more.





### steel and nexus entry systems

Pool onto your stairs, benches and coves with our Steel and Nexus systems. Designed with functionality and visual appeal in mind, these