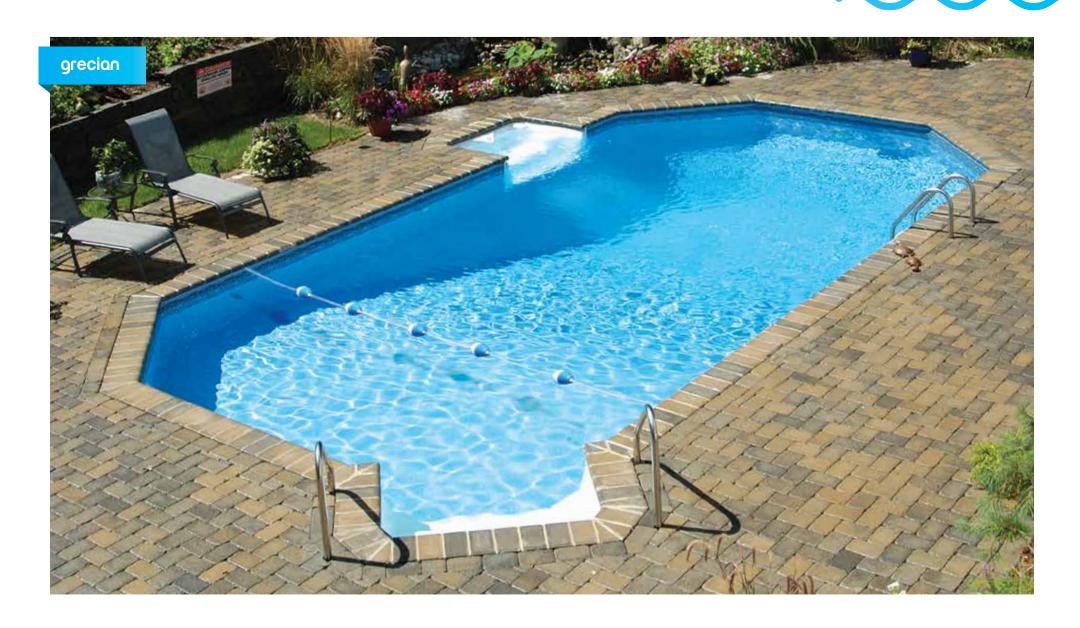

#### grecian 17ft x 33ft

17ft x 37ft 20ft x 36ft 20ft x 40ft 17ft x 39ft Lazy L - Left or Right 20ft x 44ft Lazy L - Left or Right

**keyhole**16ft × 32ft\*
18ft × 36ft\*
20ft × 40ft

**patio**20ft × 20ft\*
24ft × 24ft\*