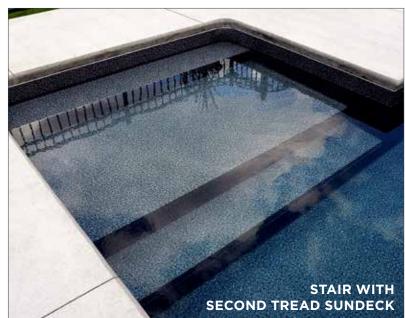

### step forward with the best pool entry systems available

A pool's stair system is an integral part of the family swimming experience, and is often the most popular place to be. It can be a lounge area to sit and catch up with your kids, a cuddle cove to nestle with your spouse, a safe spot for younger ones to practice their first strokes, to name just a few.

Generation Pools feature the most aesthetically pleasing steps on the market, with a variety of options, including wedding cake stair and bench combinations, cuddle coves, sun decks, and much more.

### built-in stairs, benches and coves