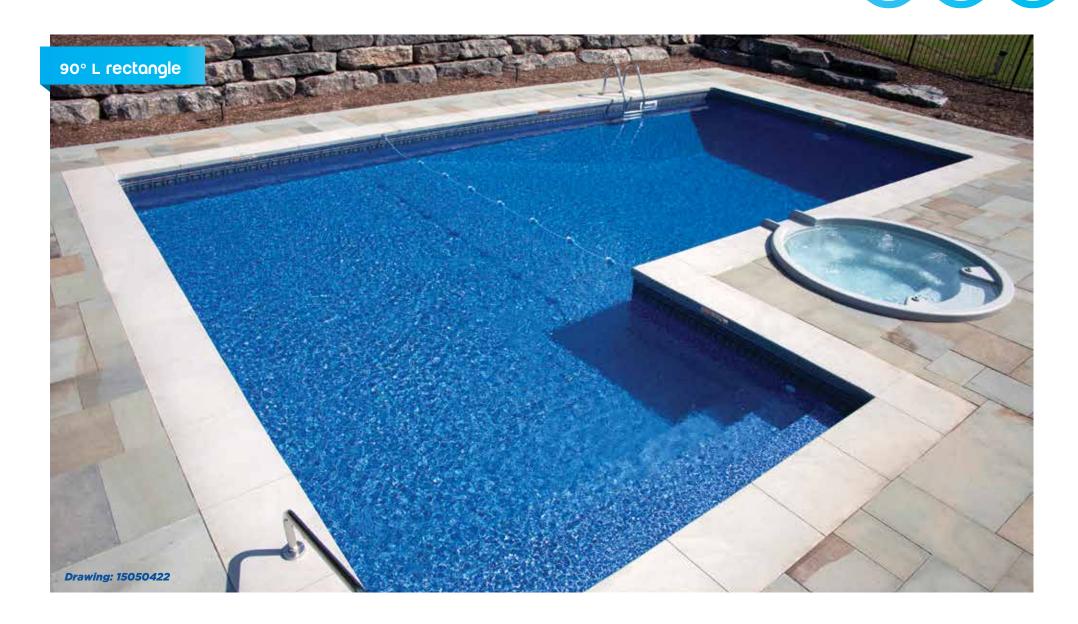

### 2' radius rectangle

12ft x 24ft\*
16ft x 32ft
16ft x 36ft
18ft x 36ft
20ft x 40ft
16ft x 37ft x 24ft 90° L - Left or Right
18ft x 37ft x 26ft 90°L - Left or Right
20ft x 43ft x 28ft 90°L - Left or Right

### 6" radius (90°) rectangle

18ft x 43ft Lazy L - Left or Right

12ft x 24ft\*
14ft x 28ft\*
16ft x 32ft
18ft x 36ft
20ft x 40ft
16ft x 38ft x 24ft 90° L - Left or Right
18ft x 45ft Lazy L - Left or Right