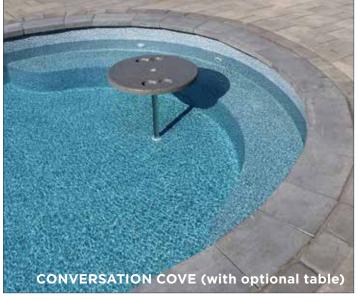

### step forward with the best pool entry systems available

A pool's stair system is an integral part of the family swimming experience, and is often the most popular place to be. It can be a lounge area to sit and catch up with your kids, a cuddle cove to nestle with your spouse, a safe spot for younger ones to practice their first strokes, to name just a few.

Generation Pools feature the most aesthetically pleasing steps on the market, with a variety of options, including wedding cake stair and bench combinations, cuddle coves, sun decks, and much more.

### steel and nexus entry systems

Pool onto your stairs, benches and coves with our Steel and Nexus systems. Designed with functionality and visual appeal in mind, these options will truly elevate your swimming experience and create a uniformed elegance to your pool. Choose from our many standard models or design something of your own, in any shape or size.