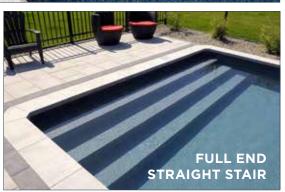

### step forward with the best pool entry systems available

A pool's stair system is an integral part of the family swimming experience, and is often the most popular place to be. It can be a lounge area to sit and catch up with your kids, a cuddle cove to nestle with your spouse, a safe spot for younger ones to practice their first strokes, to name just a few.

Generation Pools feature the most aesthetically pleasing steps on the market, with a variety of options, including wedding cake stair and bench combinations, cuddle coves, sun decks, and much more.

### built-in stairs, benches and coves