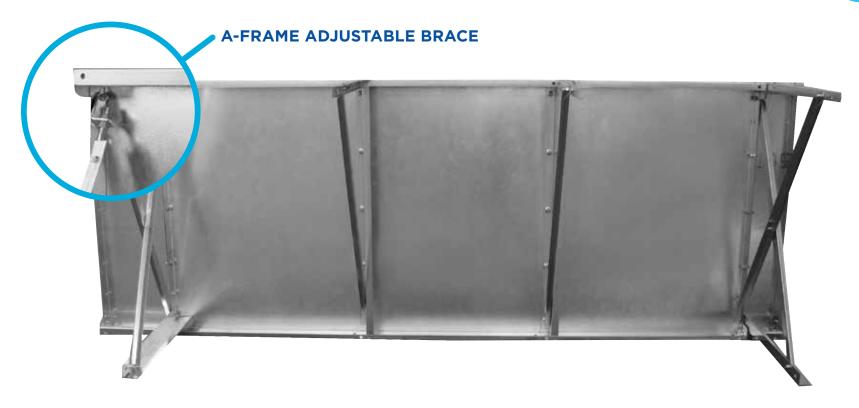

### ...Exceptional Engineering...

Generation Pools are built strong thanks to a unique engineering process that incorporates 5" flanges top and bottom to further bolster your steel panels.

Our A-frame steel braces provide superior support to the pool walls, able to withstand extreme external pressures and hold tons of water.