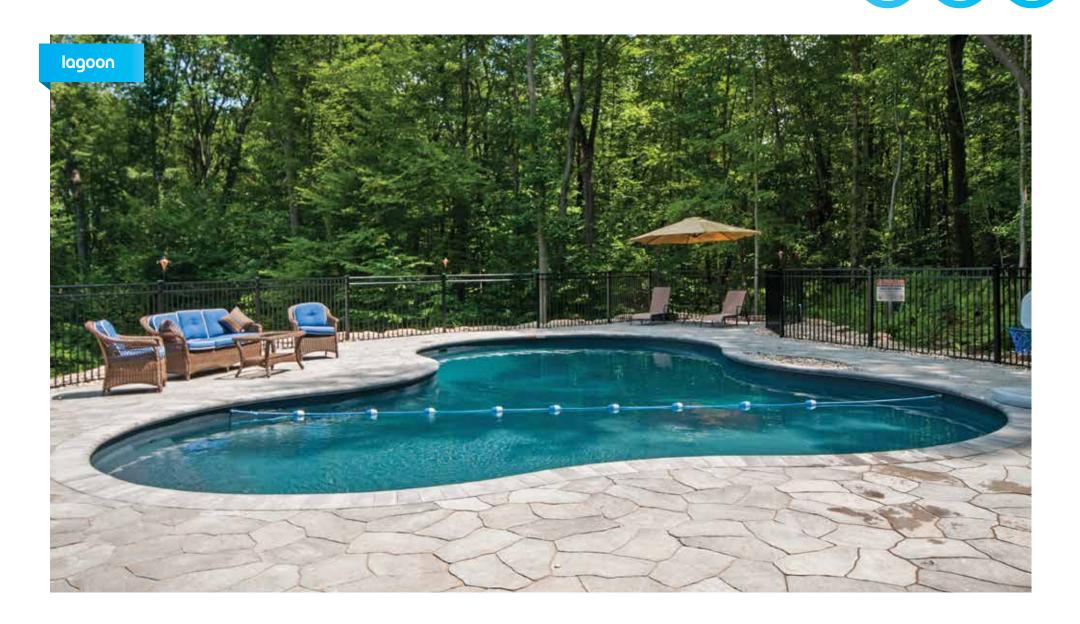

### 2' radius rectangle

12ft x 24ft\*
16ft x 32ft
16ft x 36ft
18ft x 36ft
20ft x 40ft
16ft x 37ft x 24ft 90° L - Left or Right
18ft x 37ft x 26ft 90°L - Left or Right
20ft x 43ft x 28ft 90°L - Left or Right