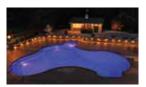

#### Lighting

Turn on the lights and choose whatever color fits your mood at that moment, or for the entire evening. Lighting features create a whole new ambiance.