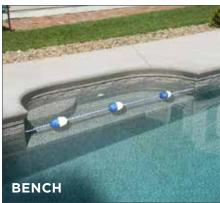

### step forward with the best pool entry systems available

A pool's stair system is an integral part of the family swimming experience, and is often the most popular place to be. It can be a lounge area to sit and catch up with your kids, a cuddle cove to nestle with your spouse, a safe spot for younger ones to practice their first strokes, to name just a few.

Generation Pools feature the most aesthetically pleasing steps on the market, with a variety of options, including wedding cake stair and bench combinations, cuddle coves, sun decks, and much more.

### steel and nexus entry systems

Pool onto your stairs, benches and coves with our Steel and Nexus systems. Designed with functionality and visual appeal in mind, these options will truly elevate your swimming experience and create a uniformed elegance to your pool. Choose from our many standard models or design something of your own, in any shape or size.