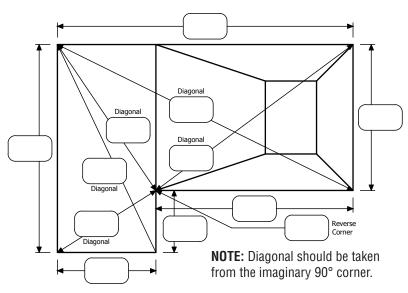

| CORNER   |          |                   |          |        |
|----------|----------|-------------------|----------|--------|
| □ Square | Diagonal |                   | ■ Radius |        |
| 900      | Diego de | Diagonal Distance | Rad ▶    | Radius |