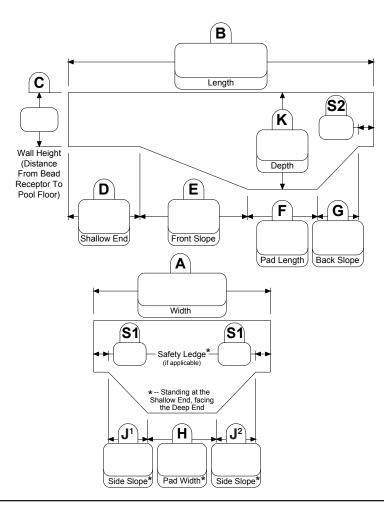

| ONLY        |           |       |
| DLR:                                                                                                                                     |             |           |       |
|                                                                                                                                          |             |           |       |
|                                                                                                                                          |             |           |       |
| DATE:                                                                                                                                    |             |           |       |





The prompt production and delivery of your liner will depend on the accuracy and completeness of this request. No custom liner will be started unless all information is complete. ONLY COMPLETE AND LEGIBLE ORDERS WILL BE PROCESSED! A Vinyl Works order form must be used to be eligible for Liner Guard approved reimbursement.

I hereby authorize Vinyl Works, Inc. to produce, as a special order, a vinyl liner for an inground pool in accordance with the design provided and acknowledge that Vinyl Works, Inc. has not participated in either the design or specifications of this liner and accept full responsibility for the same. I further agree not to hold Vinyl Works, Inc. liable. I will pay in full for any and all claims and expenses that may arise out of the design or use of said special liner.