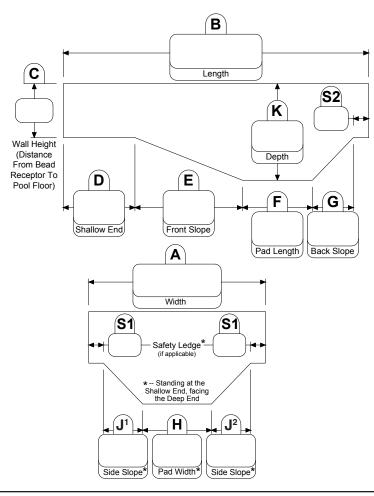

| DATE:                                                                                          | P0#:                |  |
|------------------------------------------------------------------------------------------------|---------------------|--|
| JOB NAME:                                                                                      |                     |  |
| ORDERED BY                                                                                     |                     |  |
| COMPANY:                                                                                       |                     |  |
| CONTACT:                                                                                       |                     |  |
| ADDRESS:                                                                                       |                     |  |
| CITY/STATE:                                                                                    | ZIP:                |  |
|                                                                                                | FAX:                |  |
| E-MAIL:                                                                                        |                     |  |
| SHIP TO                                                                                        |                     |  |
| NAME:                                                                                          |                     |  |
| ADDRESS:                                                                                       |                     |  |
|                                                                                                | ZIP:                |  |
|                                                                                                | FAX:                |  |
| SHIP VIA:                                                                                      |                     |  |
|                                                                                                |                     |  |
| WALL PATTERN:                                                                                  | Mil:                |  |
|                                                                                                | Mil:                |  |
| **If mil is not specified, <u>Standard mil</u> will apply**                                    |                     |  |
| □ No Stair □ Steel Stair (Send complete layout w/ order) □ Plastic Stair (□ Radius □ Straight) |                     |  |
| **Indicate wall seam location on drawing**                                                     |                     |  |
| LINER ATTACHMENT TO WALL:                                                                      |                     |  |
| ☐ Beaded ☐ Multibea                                                                            | d 🗖 Overlap 🗖 Other |  |
|                                                                                                |                     |  |
| FOR OFFICE USE ONLY                                                                            |                     |  |
| DLR:                                                                                           |                     |  |
| ORDER #:                                                                                       |                     |  |
| PRODUCTION #:                                                                                  |                     |  |
| DATE:                                                                                          |                     |  |