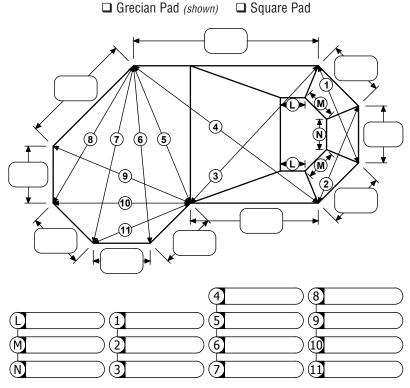

| DATE:                                                                                          | P0#:                |  |
|------------------------------------------------------------------------------------------------|---------------------|--|
| JOB NAME:                                                                                      |                     |  |
| ORDERED BY                                                                                     |                     |  |
| COMPANY:                                                                                       |                     |  |
| CONTACT:                                                                                       |                     |  |
| ADDRESS:                                                                                       |                     |  |
| CITY/STATE:                                                                                    | ZIP:                |  |
|                                                                                                | FAX:                |  |
| E-MAIL:                                                                                        |                     |  |
| SHIP TO                                                                                        |                     |  |
| NAME:                                                                                          |                     |  |
| ADDRESS:                                                                                       |                     |  |
|                                                                                                | ZIP:                |  |
|                                                                                                | FAX:                |  |
| SHIP VIA:                                                                                      |                     |  |
|                                                                                                |                     |  |
| WALL PATTERN:                                                                                  | Mil:                |  |
|                                                                                                | Mil:                |  |
| **If mil is not specified, <u>Standard mil</u> will apply**                                    |                     |  |
| □ No Stair □ Steel Stair (Send complete layout w/ order) □ Plastic Stair (□ Radius □ Straight) |                     |  |
| **Indicate wall seam location on drawing**                                                     |                     |  |
| LINER ATTACHMENT TO WALL:                                                                      |                     |  |
| ☐ Beaded ☐ Multibea                                                                            | d 🗖 Overlap 🗖 Other |  |
|                                                                                                |                     |  |
| FOR OFFICE USE ONLY                                                                            |                     |  |
| DLR:                                                                                           |                     |  |
| ORDER #:                                                                                       |                     |  |
| PRODUCTION #:                                                                                  |                     |  |
| DATE:                                                                                          |                     |  |