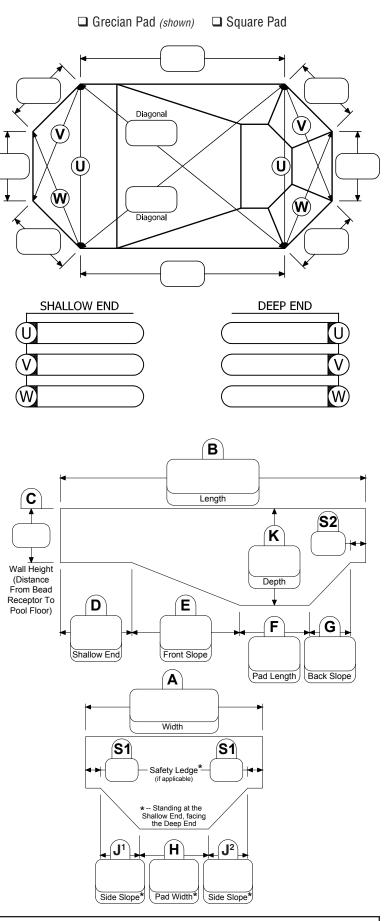

## **GRECIAN**

(518) 786-1200 • Fax (518) 786-1476

Orders can be e-mailed to LinerOrder@TheVinyIWorks.com

□ QUOTE
□ REPLACEMENT

□ ORDER
□ NEW POOL

| DATE:                                                       |      | P0#:       |         |
|-------------------------------------------------------------|------|------------|---------|
| JOB NAME:                                                   |      |            |         |
| ORDERED BY                                                  |      |            |         |
| COMPANY:                                                    |      |            |         |
|                                                             |      |            |         |
|                                                             |      |            |         |
|                                                             |      | ZIP:       |         |
| PHONE:                                                      |      | _ FAX:     |         |
|                                                             |      |            |         |
| SHIP TO                                                     |      |            |         |
| NAME:                                                       |      |            |         |
| ADDRESS:                                                    |      |            |         |
|                                                             |      | ZIP:       |         |
| PHONE:                                                      |      | _ FAX:     |         |
| SHIP VIA:                                                   |      |            |         |
|                                                             |      |            |         |
| WALL PATTERN:                                               | ·    |            | Mil:    |
| FLOOR PATTERN                                               | J:   |            | Mil:    |
| **If mil is not specified, <u>Standard mil</u> will apply** |      |            |         |
| ☐ No Stair ☐ Steel Stair (Send complete layout w/ order)    |      |            |         |
| □ Plastic Stair (□ Radius □ Straight)                       |      |            |         |
| **Indicate wall seam location on drawing**                  |      |            |         |
| LINER ATTACHM                                               | _    | D. Overden | □ Othor |
| ☐ Beaded                                                    |      | □ Overlap  | ☐ Other |
| FOR OFFICE USE                                              | ONLY |            |         |
|                                                             |      |            |         |
|                                                             |      |            |         |
|                                                             |      |            |         |
| DATE:                                                       | •    |            |         |
| DITIE                                                       |      |            |         |