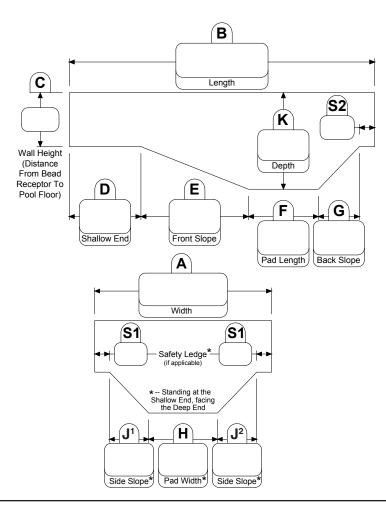

## **JEWEL**

(518) 786-1200 • Fax (518) 786-1476

Orders can be e-mailed to LinerOrder@TheVinyIWorks.com

□ QUOTE□ REPLACEMENT

□ ORDER
□ NEW POOL

| DATE:                                                                                                                                    |             | P0#:      |       |
|------------------------------------------------------------------------------------------------------------------------------------------|-------------|-----------|-------|
| JOB NAME:                                                                                                                                |             |           |       |
| ORDERED BY                                                                                                                               |             |           |       |
| COMPANY:                                                                                                                                 |             |           |       |
| CONTACT:                                                                                                                                 |             |           |       |
| ADDRESS:                                                                                                                                 |             |           |       |
| CITY/STATE:                                                                                                                              |             | ZIP:      |       |
| PHONE:                                                                                                                                   |             |           |       |
| E-MAIL:                                                                                                                                  |             |           |       |
| SHIP TO                                                                                                                                  |             |           |       |
| NAME:                                                                                                                                    |             |           |       |
| ADDRESS:                                                                                                                                 |             |           |       |
| CITY/STATE:                                                                                                                              |             |           |       |
| PHONE:                                                                                                                                   |             |           |       |
| SHIP VIA:                                                                                                                                |             |           |       |
| MALL DATTERN                                                                                                                             |             |           | N 4:1 |
| WALL PATTERN:                                                                                                                            |             |           |       |
| FLOOR PATTERN:                                                                                                                           |             |           | Mil:  |
| **If mil is not specified, <u>Standard mil</u> will apply**  No Stair  Steel Stair (Send complete layout w/ order)                       |             |           |       |
| <ul><li>□ No Stair</li><li>□ Steel Stair (Send complete layout w/ order)</li><li>□ Plastic Stair</li><li>(□ Radius □ Straight)</li></ul> |             |           |       |
| **Indicate wall seam location on drawing**                                                                                               |             |           |       |
| LINER ATTACHME                                                                                                                           | NT TO WALL: |           |       |
| ☐ Beaded                                                                                                                                 | ☐ Multibead | ☐ Overlap | Other |
| FOR OFFICE USE                                                                                                                           | ONLV        |           |       |
|                                                                                                                                          | UNLY        |           |       |
| DLR:                                                                                                                                     |             |           |       |
| ORDER #:                                                                                                                                 |             |           |       |
| PRODUCTION #:                                                                                                                            |             |           |       |
| DATE:                                                                                                                                    |             |           |       |