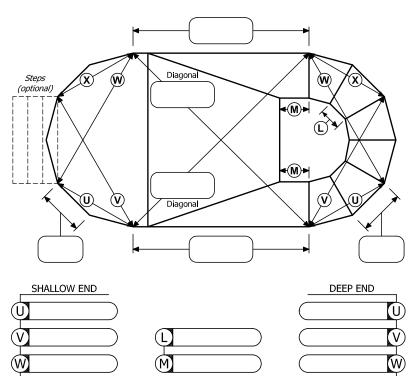

## **JEWEL**

(518) 786-1200 • Fax (518) 786-1476

Orders can be e-mailed to LinerOrder@TheVinyIWorks.com

□ QUOTE□ REPLACEMENT

□ ORDER
□ NEW POOL

| DATE:                                                                                                                                    |             | P0#:      |       |
|------------------------------------------------------------------------------------------------------------------------------------------|-------------|-----------|-------|
| JOB NAME:                                                                                                                                |             |           |       |
| ORDERED BY                                                                                                                               |             |           |       |
| COMPANY:                                                                                                                                 |             |           |       |
| CONTACT:                                                                                                                                 |             |           |       |
| ADDRESS:                                                                                                                                 |             |           |       |
| CITY/STATE:                                                                                                                              |             | ZIP:      |       |
| PHONE:                                                                                                                                   |             |           |       |
| E-MAIL:                                                                                                                                  |             |           |       |
| SHIP TO                                                                                                                                  |             |           |       |
| NAME:                                                                                                                                    |             |           |       |
| ADDRESS:                                                                                                                                 |             |           |       |
| CITY/STATE:                                                                                                                              |             |           |       |
| PHONE:                                                                                                                                   |             |           |       |
| SHIP VIA:                                                                                                                                |             |           |       |
| MALL DATTERN                                                                                                                             |             |           | N 4:1 |
| WALL PATTERN:                                                                                                                            |             |           |       |
| FLOOR PATTERN:                                                                                                                           |             |           | Mil:  |
| **If mil is not specified, <u>Standard mil</u> will apply**  No Stair  Steel Stair (Send complete layout w/ order)                       |             |           |       |
| <ul><li>□ No Stair</li><li>□ Steel Stair (Send complete layout w/ order)</li><li>□ Plastic Stair</li><li>(□ Radius □ Straight)</li></ul> |             |           |       |
| **Indicate wall seam location on drawing**                                                                                               |             |           |       |
| LINER ATTACHME                                                                                                                           | NT TO WALL: |           |       |
| ☐ Beaded                                                                                                                                 | ☐ Multibead | ☐ Overlap | Other |
| FOR OFFICE USE                                                                                                                           | ONLV        |           |       |
|                                                                                                                                          | UNLY        |           |       |
| DLR:                                                                                                                                     |             |           |       |
| ORDER #:                                                                                                                                 |             |           |       |
| PRODUCTION #:                                                                                                                            |             |           |       |
| DATE:                                                                                                                                    |             |           |       |