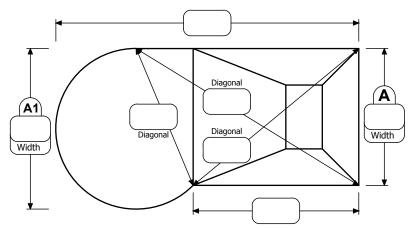

**NOTE:** Diagonal should be taken from the imaginary 90° corner.

| CORNER   |             |                   |          |        |
|----------|-------------|-------------------|----------|--------|
| ■ Square | Diagonal    |                   | □ Radius |        |
| 900      | Charles Co. | Diagonal Distance | Rad ▶    | Radius |