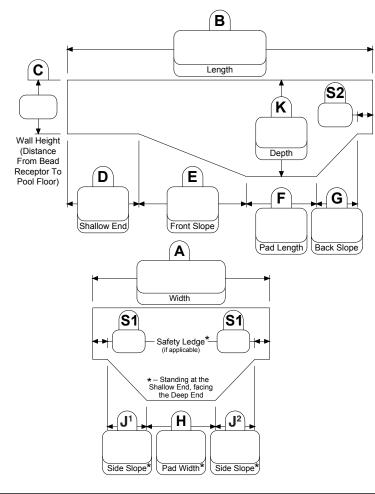

## **KEYHOLE RIGHT**

PRODUCTION #:

SIGNED:

(518) 786-1200 • Fax (518) 786-1476

Orders can be e-mailed to LinerOrder@TheVinyIWorks.com

□ QUOTE□ REPLACEMENT

□ ORDER
□ NEW POOL

| DATE:                                                                                          | P(      | )#:       |         |  |  |  |
|------------------------------------------------------------------------------------------------|---------|-----------|---------|--|--|--|
| JOB NAME:                                                                                      |         |           |         |  |  |  |
| ORDERED BY                                                                                     |         |           |         |  |  |  |
| COMPANY:                                                                                       |         |           |         |  |  |  |
| CONTACT:                                                                                       |         |           |         |  |  |  |
| ADDRESS:                                                                                       |         |           |         |  |  |  |
| CITY/STATE:                                                                                    |         |           |         |  |  |  |
| PHONE:                                                                                         | FAX     | ·         |         |  |  |  |
| E-MAIL:                                                                                        |         |           |         |  |  |  |
| SHIP TO                                                                                        |         |           |         |  |  |  |
| NAME:                                                                                          |         |           |         |  |  |  |
| ADDRESS:                                                                                       |         |           |         |  |  |  |
| CITY/STATE:                                                                                    |         |           |         |  |  |  |
| PHONE:                                                                                         |         |           |         |  |  |  |
| SHIP VIA:                                                                                      |         |           |         |  |  |  |
|                                                                                                |         |           |         |  |  |  |
| WALL PATTERN:                                                                                  |         | N         | /lil:   |  |  |  |
| FLOOR PATTERN:                                                                                 |         | \         | /lil:   |  |  |  |
| **If mil is not specified, <u>Standard mil</u> will apply**                                    |         |           |         |  |  |  |
| □ No Stair □ Steel Stair (Send complete layout w/ order) □ Plastic Stair (□ Radius □ Straight) |         |           |         |  |  |  |
| **Indicate wall seam location on drawing**                                                     |         |           |         |  |  |  |
| LINER ATTACHMENT TO                                                                            | WALL:   |           |         |  |  |  |
| □ Beaded □ Mu                                                                                  | ltibead | □ Overlap | ☐ Other |  |  |  |
|                                                                                                |         |           |         |  |  |  |
| FOR OFFICE USE ONLY                                                                            |         |           |         |  |  |  |
| DLR:                                                                                           |         |           |         |  |  |  |
| ORDER #:                                                                                       |         |           |         |  |  |  |