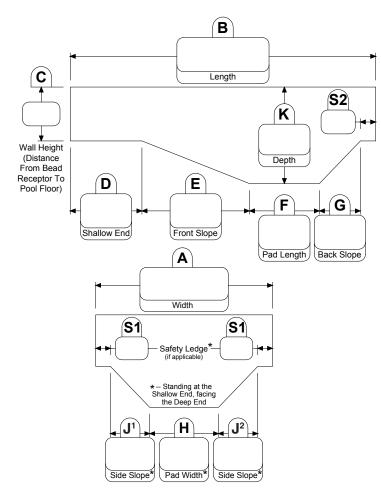

**NOTE:** Diagonal should be taken from the imaginary 90° corner.

| CORNER   |                                                                                                                                                                                                                                                                                                                                                                                                                                                                                                                                                                                                                                                                                                                                                                                                                                                                                                                                                                                                                                                                                                                                                                                                                                                                                                                                                                                                                                                                                                                                                                                                                                                                                                                                                                                                                                                                                                                                                                                                                                                                                                                                |                   |          |        |
|----------|--------------------------------------------------------------------------------------------------------------------------------------------------------------------------------------------------------------------------------------------------------------------------------------------------------------------------------------------------------------------------------------------------------------------------------------------------------------------------------------------------------------------------------------------------------------------------------------------------------------------------------------------------------------------------------------------------------------------------------------------------------------------------------------------------------------------------------------------------------------------------------------------------------------------------------------------------------------------------------------------------------------------------------------------------------------------------------------------------------------------------------------------------------------------------------------------------------------------------------------------------------------------------------------------------------------------------------------------------------------------------------------------------------------------------------------------------------------------------------------------------------------------------------------------------------------------------------------------------------------------------------------------------------------------------------------------------------------------------------------------------------------------------------------------------------------------------------------------------------------------------------------------------------------------------------------------------------------------------------------------------------------------------------------------------------------------------------------------------------------------------------|-------------------|----------|--------|
| ■ Square | Diagonal                                                                                                                                                                                                                                                                                                                                                                                                                                                                                                                                                                                                                                                                                                                                                                                                                                                                                                                                                                                                                                                                                                                                                                                                                                                                                                                                                                                                                                                                                                                                                                                                                                                                                                                                                                                                                                                                                                                                                                                                                                                                                                                       |                   | □ Radius |        |
| 90°      | Constitution of the consti | Diagonal Distance | Rad ▶    | Radius |