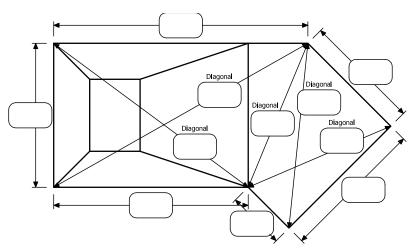

**NOTE:** Diagonal should be taken from the imaginary 90° corner.

| CORNER   |                                                                                                                                                                                                                                                                                                                                                                                                                                                                                                                                                                                                                                                                                                                                                                                                                                                                                                                                                                                                                                                                                                                                                                                                                                                                                                                                                                                                                                                                                                                                                                                                                                                                                                                                                                                                                                                                                                                                                                                                                                                                                                                                |                   |          |        |
|----------|--------------------------------------------------------------------------------------------------------------------------------------------------------------------------------------------------------------------------------------------------------------------------------------------------------------------------------------------------------------------------------------------------------------------------------------------------------------------------------------------------------------------------------------------------------------------------------------------------------------------------------------------------------------------------------------------------------------------------------------------------------------------------------------------------------------------------------------------------------------------------------------------------------------------------------------------------------------------------------------------------------------------------------------------------------------------------------------------------------------------------------------------------------------------------------------------------------------------------------------------------------------------------------------------------------------------------------------------------------------------------------------------------------------------------------------------------------------------------------------------------------------------------------------------------------------------------------------------------------------------------------------------------------------------------------------------------------------------------------------------------------------------------------------------------------------------------------------------------------------------------------------------------------------------------------------------------------------------------------------------------------------------------------------------------------------------------------------------------------------------------------|-------------------|----------|--------|
| ■ Square | Diagonal                                                                                                                                                                                                                                                                                                                                                                                                                                                                                                                                                                                                                                                                                                                                                                                                                                                                                                                                                                                                                                                                                                                                                                                                                                                                                                                                                                                                                                                                                                                                                                                                                                                                                                                                                                                                                                                                                                                                                                                                                                                                                                                       |                   | □ Radius |        |
| 90°      | Constitution of the consti | Diagonal Distance | Rad ▶    | Radius |