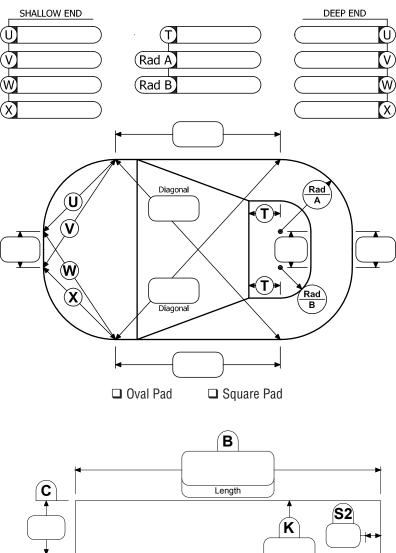

## **MODIFIED OVAL**

(518) 786-1200 • Fax (518) 786-1476

Orders can be e-mailed to LinerOrder@TheVinyIWorks.com

□ QUOTE
□ REPLACEMENT

□ ORDER
□ NEW POOL

|                                                             | _         |           |
|-------------------------------------------------------------|-----------|-----------|
| DATE:                                                       |           |           |
| JOB NAME:                                                   |           |           |
| ORDERED BY                                                  |           |           |
| COMPANY:                                                    |           |           |
| CONTACT:                                                    |           |           |
| ADDRESS:                                                    |           |           |
| CITY/STATE:                                                 | ZIP:      |           |
| PHONE:                                                      | FAX:      |           |
| E-MAIL:                                                     |           |           |
| SHIP TO                                                     |           |           |
| NAME:                                                       |           |           |
| ADDRESS:                                                    |           |           |
| CITY/STATE:                                                 |           |           |
| PHONE:                                                      | FAX:      |           |
| SHIP VIA:                                                   |           |           |
|                                                             |           |           |
| WALL PATTERN:                                               |           | Mil:      |
| FLOOR PATTERN:                                              |           | Mil:      |
| **If mil is not specified, <u>Standard mil</u> will apply** |           |           |
| ☐ No Stair ☐ Steel Stair (Send complete layout w/ order)    |           |           |
| □ Plastic Stair (□ Radius □ Straight)                       |           |           |
| **Indicate wall seam location on drawing**                  |           |           |
| LINER ATTACHMENT TO WALL:  ☐ Beaded ☐ Multibead             | □ Overlap | □ Other   |
| Deaded Inditibead                                           | Overlap   | U Otiliei |
| FOR OFFICE USE ONLY                                         |           |           |
| DLR:                                                        |           |           |
| ORDER #:                                                    |           |           |
| PRODUCTION #:                                               |           |           |
| DATE:                                                       |           |           |
|                                                             |           |           |