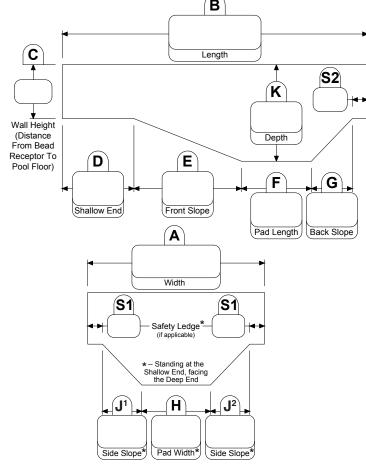

## **MODIFIED OVAL**

(518) 786-1200 • Fax (518) 786-1476

Orders can be e-mailed to LinerOrder@TheVinyIWorks.com

□ QUOTE
□ REPLACEMENT

□ ORDER
□ NEW POOL

|                                                             | _         |           |
|-------------------------------------------------------------|-----------|-----------|
| DATE:                                                       |           |           |
| JOB NAME:                                                   |           |           |
| ORDERED BY                                                  |           |           |
| COMPANY:                                                    |           |           |
| CONTACT:                                                    |           |           |
| ADDRESS:                                                    |           |           |
| CITY/STATE:                                                 | ZIP:      |           |
| PHONE:                                                      | FAX:      |           |
| E-MAIL:                                                     |           |           |
| SHIP TO                                                     |           |           |
| NAME:                                                       |           |           |
| ADDRESS:                                                    |           |           |
| CITY/STATE:                                                 |           |           |
| PHONE:                                                      | FAX:      |           |
| SHIP VIA:                                                   |           |           |
|                                                             |           |           |
| WALL PATTERN:                                               |           | Mil:      |
| FLOOR PATTERN:                                              |           | Mil:      |
| **If mil is not specified, <u>Standard mil</u> will apply** |           |           |
| ☐ No Stair ☐ Steel Stair (Send complete layout w/ order)    |           |           |
| □ Plastic Stair (□ Radius □ Straight)                       |           |           |
| **Indicate wall seam location on drawing**                  |           |           |
| LINER ATTACHMENT TO WALL:  ☐ Beaded ☐ Multibead             | □ Overlap | □ Other   |
| Deaded Inditibead                                           | Overlap   | U Otiliei |
| FOR OFFICE USE ONLY                                         |           |           |
| DLR:                                                        |           |           |
| ORDER #:                                                    |           |           |
| PRODUCTION #:                                               |           |           |
| DATE:                                                       |           |           |
|                                                             |           |           |