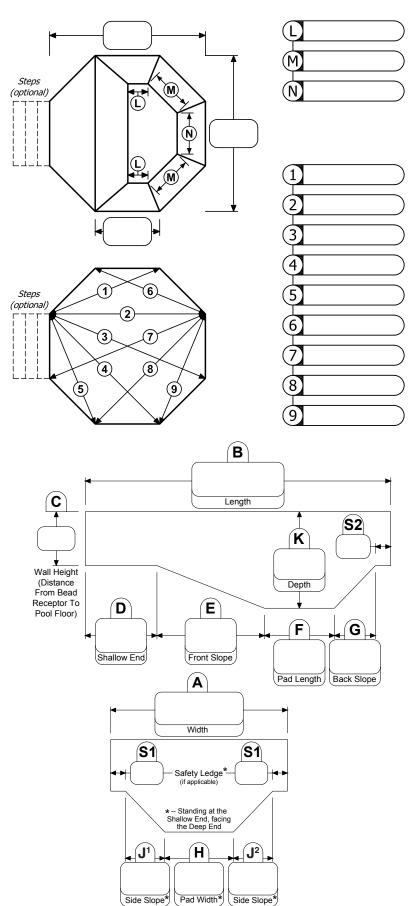

|
| □ No Stair □ Steel Stair (Send complete layout w/ order) □ Plastic Stair (□ Radius □ Straight)  **Indicate wall seam location on drawing**  LINER ATTACHMENT TO WALL: |                |         |
| ☐ Beaded ☐ Multibead                                                                                                                                                  | □ Overlap      | ☐ Other |
| FOR OFFICE USE ONLY                                                                                                                                                   |                |         |
| DLR:<br>ORDER #:<br>PRODUCTION #:<br>DATE:                                                                                                                            |                |         |



The prompt production and delivery of your liner will depend on the accuracy and completeness of this request. No custom liner will be started unless all information is complete. ONLY COMPLETE AND LEGIBLE ORDERS WILL BE PROCESSED! A Vinyl Works order form must be used to be eligible for Liner Guard approved reimbursement.

I hereby authorize Vinyl Works, Inc. to produce, as a special order, a vinyl liner for an inground pool in accordance with the design provided and acknowledge that Vinyl Works, Inc. has not participated in either the design or specifications of this liner and accept full responsibility for the same. I further agree not to hold Vinyl Works, Inc. liable. I will pay in full for any and all claims and expenses that may arise out of the design or use of said special liner.