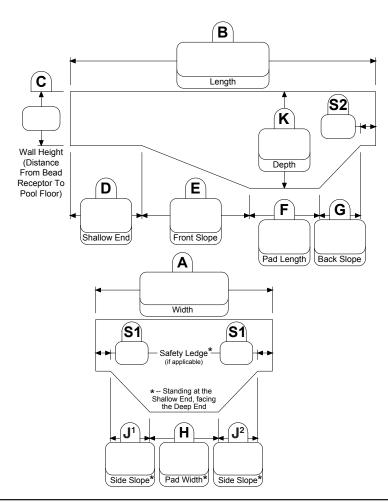

## **OVAL**

(518) 786-1200 • Fax (518) 786-1476

Orders can be e-mailed to LinerOrder@TheVinyIWorks.com

■ QUOTE■ REPLACEMENT

□ ORDER
□ NEW POOL

| DATE:                                                                                                                            | P0#:      |         |
|----------------------------------------------------------------------------------------------------------------------------------|-----------|---------|
| JOB NAME:                                                                                                                        |           |         |
| ORDERED BY                                                                                                                       |           |         |
| COMPANY:                                                                                                                         |           |         |
| CONTACT:                                                                                                                         |           |         |
| ADDRESS:                                                                                                                         |           |         |
| CITY/STATE:                                                                                                                      |           |         |
| PHONE:                                                                                                                           | FAX:      |         |
| E-MAIL:                                                                                                                          |           |         |
| SHIP TO                                                                                                                          |           |         |
| NAME:                                                                                                                            |           |         |
| ADDRESS:                                                                                                                         |           |         |
| CITY/STATE:                                                                                                                      |           |         |
| PHONE:                                                                                                                           |           |         |
| SHIP VIA:                                                                                                                        |           |         |
|                                                                                                                                  |           |         |
| WALL PATTERN:                                                                                                                    |           |         |
| FLOOR PATTERN:                                                                                                                   |           |         |
| **If mil is not specified, <u>Standard mil</u> will apply**                                                                      |           |         |
| <ul><li>□ No Stair</li><li>□ Steel Stair (Send complete layout w/ order)</li><li>□ Plastic Stair (□ Radius □ Straight)</li></ul> |           |         |
| **Indicate wall seam location on drawing**                                                                                       |           |         |
| LINER ATTACHMENT TO WALL:                                                                                                        |           |         |
| ☐ Beaded ☐ Multibead                                                                                                             | □ Overlap | ☐ Other |
| FOR OFFICE USE ONLY                                                                                                              |           |         |
|                                                                                                                                  |           |         |
| DLR:                                                                                                                             |           |         |
| ORDER #:<br>PRODUCTION #:                                                                                                        |           |         |
| DATE:                                                                                                                            |           |         |
| D/11 E.                                                                                                                          |           |         |