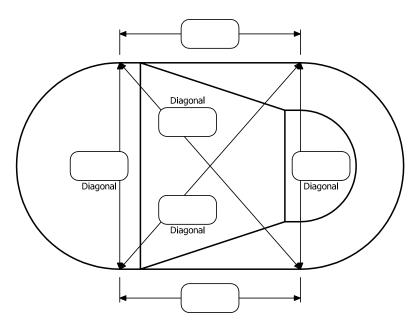

## **OVAL**

(518) 786-1200 • Fax (518) 786-1476

Orders can be e-mailed to LinerOrder@TheVinyIWorks.com

■ QUOTE■ REPLACEMENT

□ ORDER
□ NEW POOL

| DATE:                                                                                                                            | P0#:      |         |
|----------------------------------------------------------------------------------------------------------------------------------|-----------|---------|
| JOB NAME:                                                                                                                        |           |         |
| ORDERED BY                                                                                                                       |           |         |
| COMPANY:                                                                                                                         |           |         |
| CONTACT:                                                                                                                         |           |         |
| ADDRESS:                                                                                                                         |           |         |
| CITY/STATE:                                                                                                                      |           |         |
| PHONE:                                                                                                                           | FAX:      |         |
| E-MAIL:                                                                                                                          |           |         |
| SHIP TO                                                                                                                          |           |         |
| NAME:                                                                                                                            |           |         |
| ADDRESS:                                                                                                                         |           |         |
| CITY/STATE:                                                                                                                      |           |         |
| PHONE:                                                                                                                           |           |         |
| SHIP VIA:                                                                                                                        |           |         |
|                                                                                                                                  |           |         |
| WALL PATTERN:                                                                                                                    |           |         |
| FLOOR PATTERN:                                                                                                                   |           |         |
| **If mil is not specified, <u>Standard mil</u> will apply**                                                                      |           |         |
| <ul><li>□ No Stair</li><li>□ Steel Stair (Send complete layout w/ order)</li><li>□ Plastic Stair (□ Radius □ Straight)</li></ul> |           |         |
| **Indicate wall seam location on drawing**                                                                                       |           |         |
| LINER ATTACHMENT TO WALL:                                                                                                        |           |         |
| ☐ Beaded ☐ Multibead                                                                                                             | □ Overlap | ☐ Other |
| FOR OFFICE USE ONLY                                                                                                              |           |         |
|                                                                                                                                  |           |         |
| DLR:                                                                                                                             |           |         |
| ORDER #:<br>PRODUCTION #:                                                                                                        |           |         |
| DATE:                                                                                                                            |           |         |
| D/11 E.                                                                                                                          |           |         |