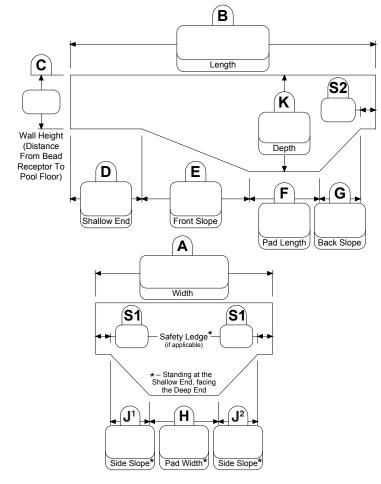

## The vinyl works

SIGNED:

(518) 786-1200 • Fax (518) 786-1476

Orders can be e-mailed to LinerOrder@TheVinyIWorks.com

QUOTE□ REPLACEMENT

□ ORDER
□ NEW POOL

| DATE:                                                                                          |             | P0#:      |         |  |  |  |
|------------------------------------------------------------------------------------------------|-------------|-----------|---------|--|--|--|
| JOB NAME:                                                                                      |             |           |         |  |  |  |
| ORDERED BY                                                                                     |             |           |         |  |  |  |
| COMPANY:                                                                                       |             |           |         |  |  |  |
|                                                                                                |             |           |         |  |  |  |
| ADDRESS:                                                                                       |             |           |         |  |  |  |
|                                                                                                |             | ZIP:      |         |  |  |  |
| PHONE:                                                                                         |             | FAX:      |         |  |  |  |
| E-MAIL:                                                                                        |             |           |         |  |  |  |
| SHIP TO                                                                                        |             |           |         |  |  |  |
| NAME:                                                                                          |             |           |         |  |  |  |
|                                                                                                |             |           |         |  |  |  |
| CITY/STATE:                                                                                    |             | ZIP:      |         |  |  |  |
| PHONE:                                                                                         |             | FAX:      |         |  |  |  |
| SHIP VIA:                                                                                      |             |           |         |  |  |  |
|                                                                                                |             |           |         |  |  |  |
| WALL PATTERN                                                                                   | ·           |           | Mil:    |  |  |  |
| <br>  FLOOR PATTER!                                                                            | V:          |           | Mil:    |  |  |  |
| **If mil is not specified, <u>Standard mil</u> will apply**                                    |             |           |         |  |  |  |
| □ No Stair □ Steel Stair (Send complete layout w/ order) □ Plastic Stair (□ Radius □ Straight) |             |           |         |  |  |  |
| **Indicate wall seam location on drawing**                                                     |             |           |         |  |  |  |
| LINER ATTACHN                                                                                  |             |           |         |  |  |  |
| ☐ Beaded                                                                                       | ☐ Multibead | □ Overlap | ☐ Other |  |  |  |
| FOR OFFICE US                                                                                  | FONLY       |           |         |  |  |  |
|                                                                                                |             |           |         |  |  |  |
|                                                                                                |             |           |         |  |  |  |
|                                                                                                |             |           |         |  |  |  |
| PRODUCTION #                                                                                   |             |           |         |  |  |  |