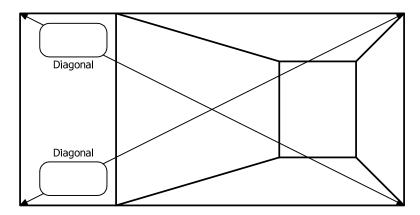

Note: Diagonal should be taken from the imaginary 90° corner

| CORNER   |           |                   |          |        |
|----------|-----------|-------------------|----------|--------|
| □ Square | Diagonal  |                   | □ Radius |        |
| 90°      | Or Orthon | Diagonal Distance | Rad ►    | Radius |