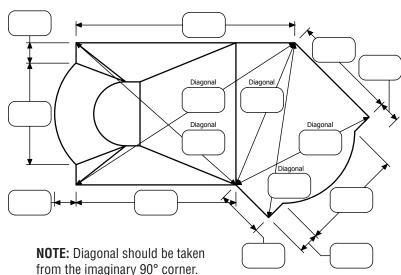

| CORNER   |                                                                                                                                                                                                                                                                                                                                                                                                                                                                                                                                                                                                                                                                                                                                                                                                                                                                                                                                                                                                                                                                                                                                                                                                                                                                                                                                                                                                                                                                                                                                                                                                                                                                                                                                                                                                                                                                                                                                                                                                                                                                                                                                |                   |          |        |
|----------|--------------------------------------------------------------------------------------------------------------------------------------------------------------------------------------------------------------------------------------------------------------------------------------------------------------------------------------------------------------------------------------------------------------------------------------------------------------------------------------------------------------------------------------------------------------------------------------------------------------------------------------------------------------------------------------------------------------------------------------------------------------------------------------------------------------------------------------------------------------------------------------------------------------------------------------------------------------------------------------------------------------------------------------------------------------------------------------------------------------------------------------------------------------------------------------------------------------------------------------------------------------------------------------------------------------------------------------------------------------------------------------------------------------------------------------------------------------------------------------------------------------------------------------------------------------------------------------------------------------------------------------------------------------------------------------------------------------------------------------------------------------------------------------------------------------------------------------------------------------------------------------------------------------------------------------------------------------------------------------------------------------------------------------------------------------------------------------------------------------------------------|-------------------|----------|--------|
| ■ Square | Diagonal                                                                                                                                                                                                                                                                                                                                                                                                                                                                                                                                                                                                                                                                                                                                                                                                                                                                                                                                                                                                                                                                                                                                                                                                                                                                                                                                                                                                                                                                                                                                                                                                                                                                                                                                                                                                                                                                                                                                                                                                                                                                                                                       |                   | □ Radius |        |
| 90°      | Constitution of the consti | Diagonal Distance | Rad ▶    | Radius |