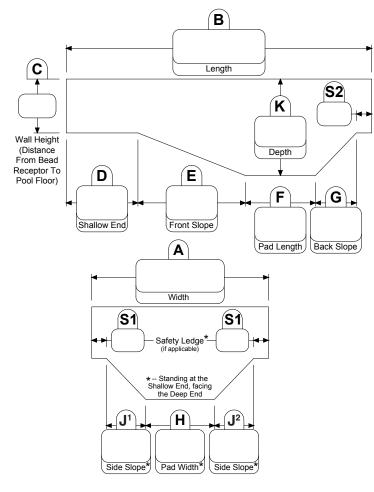

|  |  |  |  |
| ☐ Beaded ☐ Multibead                                                                           | Overlap 🗖 Other |  |  |  |  |
| FOR OFFICE USE ONLY                                                                            |                 |  |  |  |  |
|                                                                                                |                 |  |  |  |  |
| DLR:                                                                                           |                 |  |  |  |  |
| ORDER #:                                                                                       |                 |  |  |  |  |
| PRODUCTION #:                                                                                  |                 |  |  |  |  |





| CORNER   |