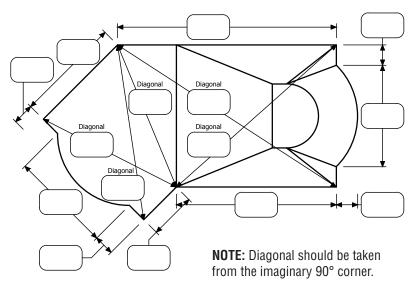

| CORNER   |             |                   |          |        |
|----------|-------------|-------------------|----------|--------|
| ■ Square | Diagonal    |                   | □ Radius |        |
| 900      | Charles Co. | Diagonal Distance | Rad ▶    | Radius |