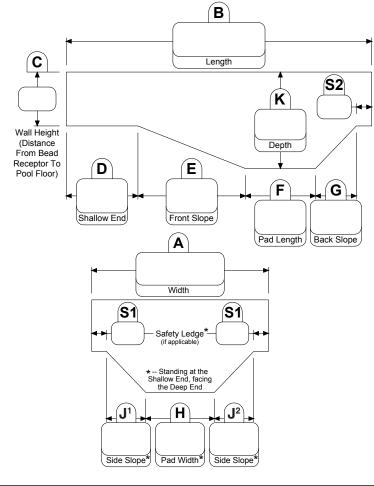

## **ROMAN END LAZY EL RIGHT**

PRODUCTION #:

SIGNED:

(518) 786-1200 • Fax (518) 786-1476

Orders can be e-mailed to LinerOrder@TheVinyIWorks.com

■ QUOTE■ REPLACEMENT

□ ORDER
□ NEW POOL

| DΔTF·                                                                 | P0#:                |  |  |  |  |
|-----------------------------------------------------------------------|---------------------|--|--|--|--|
| JOB NAME:                                                             |                     |  |  |  |  |
| ORDERED BY                                                            |                     |  |  |  |  |
| COMPANY:                                                              |                     |  |  |  |  |
| CONTACT:                                                              |                     |  |  |  |  |
| ADDRESS:                                                              |                     |  |  |  |  |
|                                                                       | ZIP:                |  |  |  |  |
| PHONE:                                                                | FAX:                |  |  |  |  |
| E-MAIL:                                                               | ·                   |  |  |  |  |
| SHIP TO                                                               |                     |  |  |  |  |
| NAME:                                                                 |                     |  |  |  |  |
| ADDRESS:                                                              |                     |  |  |  |  |
| CITY/STATE:                                                           | ZIP:                |  |  |  |  |
| PHONE:                                                                | FAX:                |  |  |  |  |
| SHIP VIA:                                                             |                     |  |  |  |  |
| MALL DATTEDNI                                                         | Mil:                |  |  |  |  |
|                                                                       |                     |  |  |  |  |
| FLOOR PATTERN: Mil:                                                   |                     |  |  |  |  |
| **If mil is not specified, <u>Standard mil</u> will apply**  No Stair |                     |  |  |  |  |
| □ No Stair □ Steel Sta<br>□ Plastic Stair (□ Radius                   |                     |  |  |  |  |
| **Indicate wall seam location on drawing**                            |                     |  |  |  |  |
| LINER ATTACHMENT TO WAL                                               | L:                  |  |  |  |  |
| ☐ Beaded ☐ Multibea                                                   | d □ Overlap □ Other |  |  |  |  |
| FOR OFFICE HOF ONLY                                                   |                     |  |  |  |  |
| FOR OFFICE USE ONLY                                                   |                     |  |  |  |  |
| DLR:                                                                  |                     |  |  |  |  |
| ORDER #:                                                              |                     |  |  |  |  |